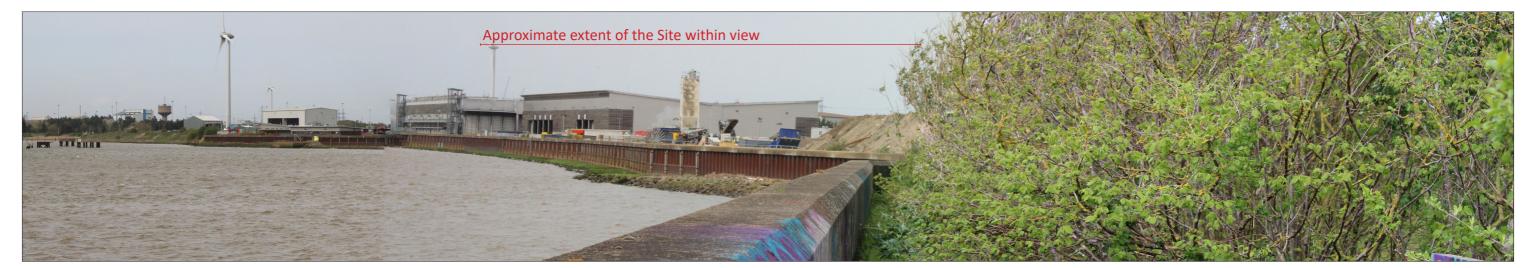

Receptor 14 - Work place receptors located off Ferry Lane located opposite the Site, looking west towards the Site at a distance of ~15m

Receptor 15 - Receptors using the Thames Path on southern bank of river, adjacent to Steel Arts Metal Work Limited, at a distance of ~810m from the Site