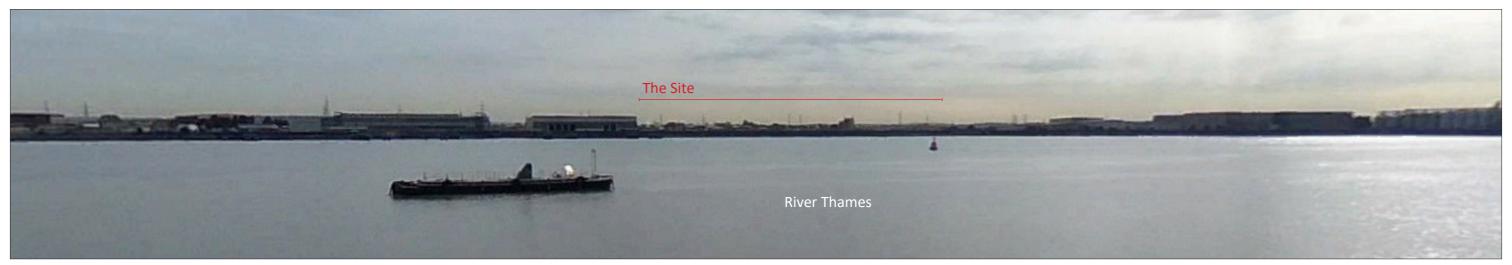

Receptor 14 - Work place receptors located off Ferry Lane located opposite the Site, looking west towards the Site at a distance of ~15m

Receptor 15 - Receptors using the Thames Path on southern bank of river, adjacent to Steel Arts Metal Work Limited, at a distance of ~810m from the Site