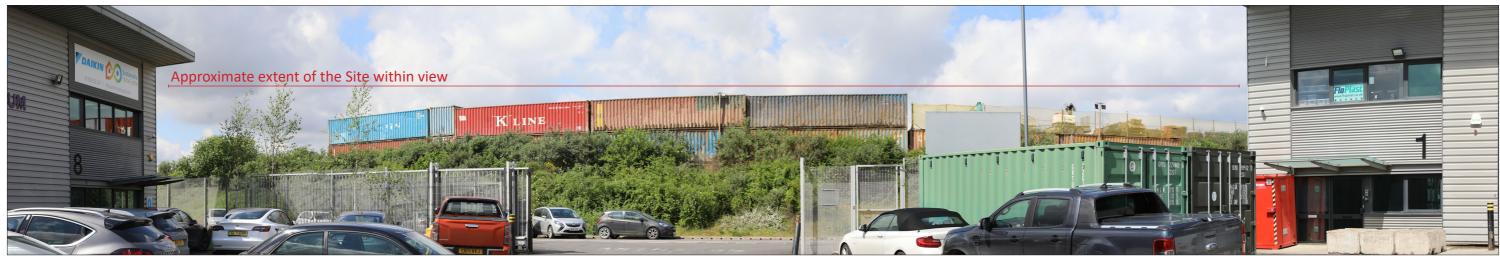

#### Frog Island: Photosheet 2 - Representative Receptor Viewpoints

Receptor 1 - Receptors using Ferry Lane looking south east to the Site Entrance from a distance of ~ 70m

Receptor 2 - Receptors using Ferry Lane looking south east to the Site from a distance of ~ 166m