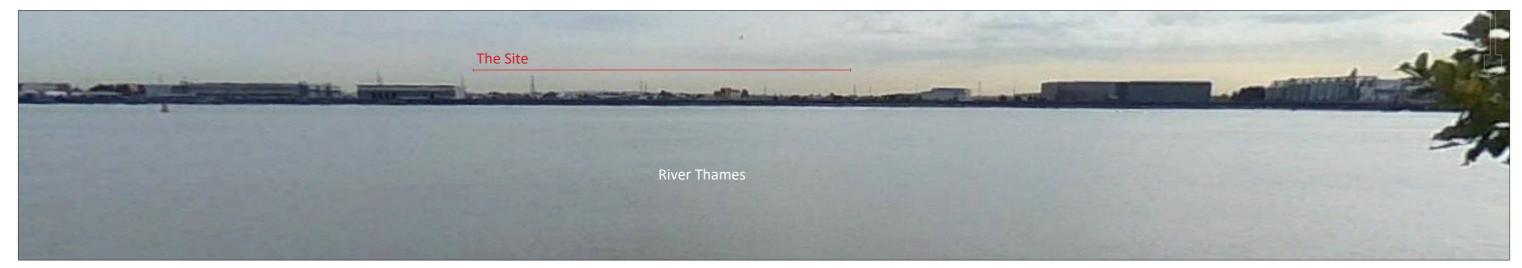

Receptor 8 - Receptors using the Thames Pathway near Tilda Wharfage looking north towards the Site at a distance of ~480m

**Receptor 9** - Receptors using the Rat Path looking north towards the Site at a distance of ~270m