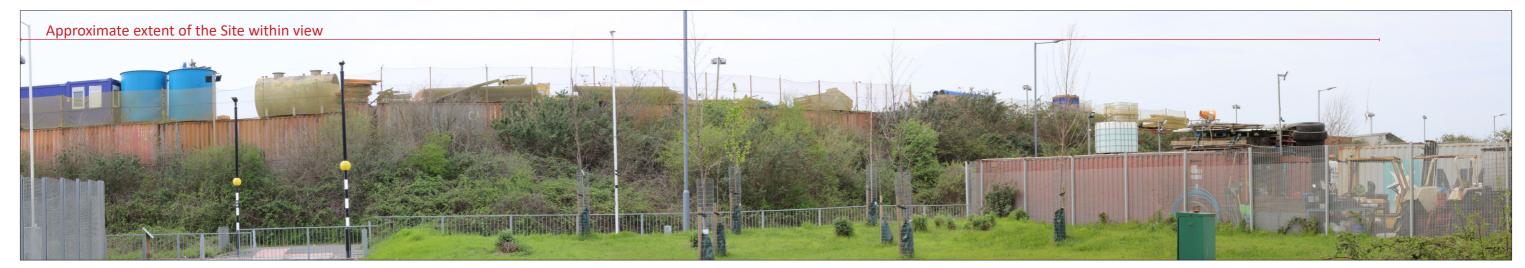

#### Frog Island: Photosheet 6 - Representative Receptor Viewpoints

Receptor 13 - Work place receptors in individual / work units off Ferry Lane, located opposite the Site, looking west towards the Site at a distance of ~60m