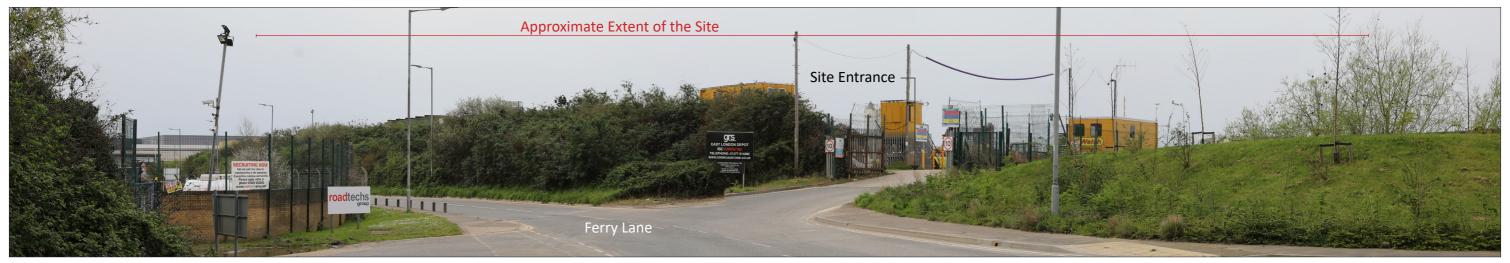

#### Frog Island: Photosheet 2 - Representative Receptor Viewpoints

Receptor 1 - Receptors using Ferry Lane looking south east to the Site Entrance from a distance of ~ 70m

Receptor 2 - Receptors using Ferry Lane looking south east to the Site from a distance of ~ 166m