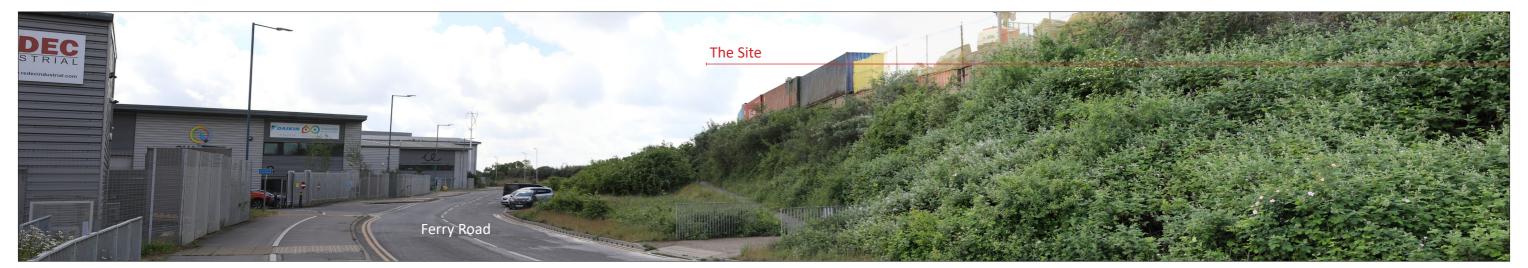

#### Frog Island: Photosheet 2 - Representative Receptor Viewpoints

Receptor 1 - Receptors using Ferry Lane looking south east to the Site Entrance from a distance of ~ 70m

Receptor 2 - Receptors using Ferry Lane looking south east to the Site from a distance of ~ 166m