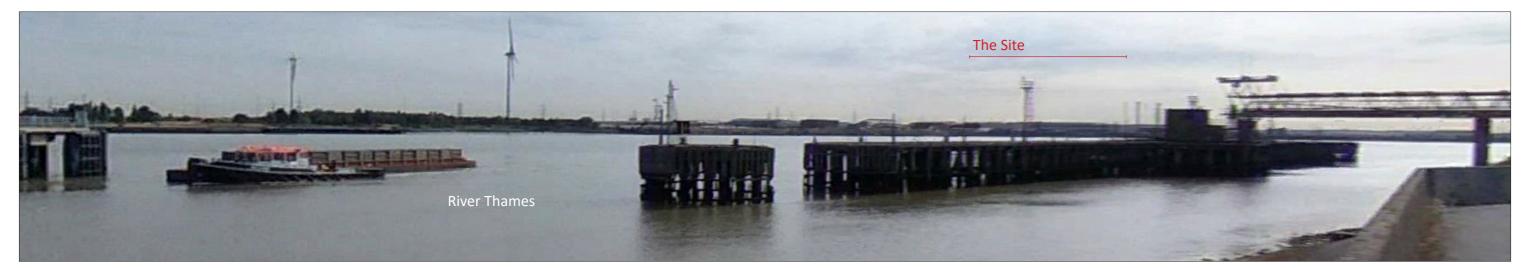

Receptor 8 - Receptors using the Thames Pathway near Tilda Wharfage looking north towards the Site at a distance of ~480m

**Receptor 9** - Receptors using the Rat Path looking north towards the Site at a distance of ~270m