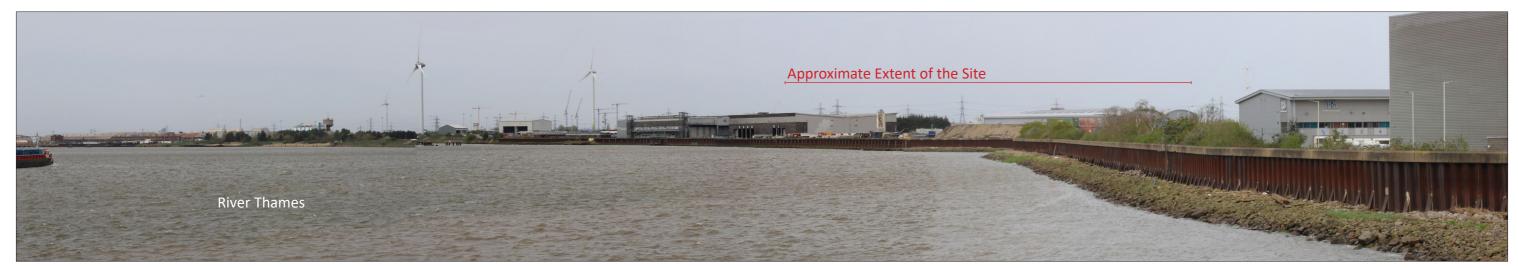

Receptor 14 - Work place receptors located off Ferry Lane located opposite the Site, looking west towards the Site at a distance of ~15m

Receptor 15 - Receptors using the Thames Path on southern bank of river, adjacent to Steel Arts Metal Work Limited, at a distance of ~810m from the Site