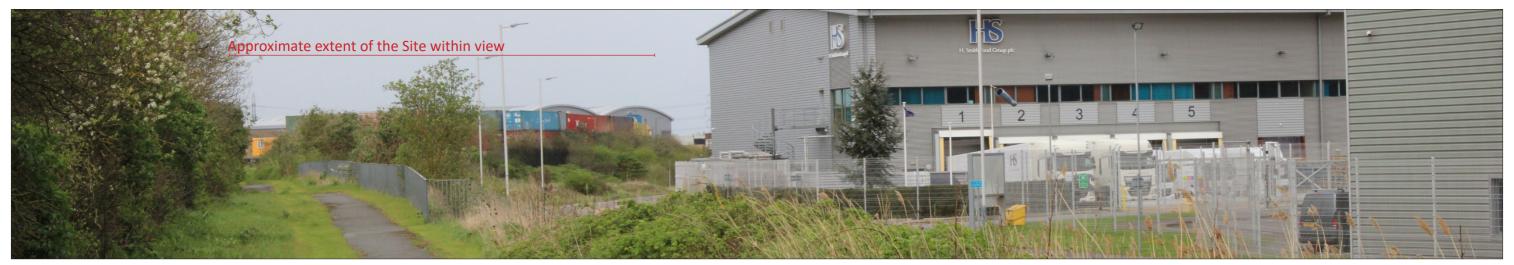

Receptor 8 - Receptors using the Thames Pathway near Tilda Wharfage looking north towards the Site at a distance of ~480m

**Receptor 9** - Receptors using the Rat Path looking north towards the Site at a distance of ~270m