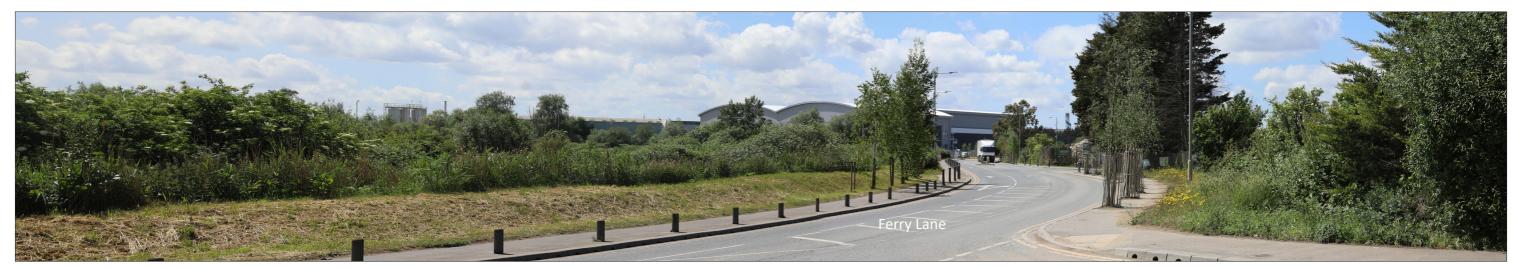

#### Frog Island: Photosheet 2 - Representative Receptor Viewpoints

Receptor 1 - Receptors using Ferry Lane looking south east to the Site Entrance from a distance of ~ 70m

Receptor 2 - Receptors using Ferry Lane looking south east to the Site from a distance of ~ 166m