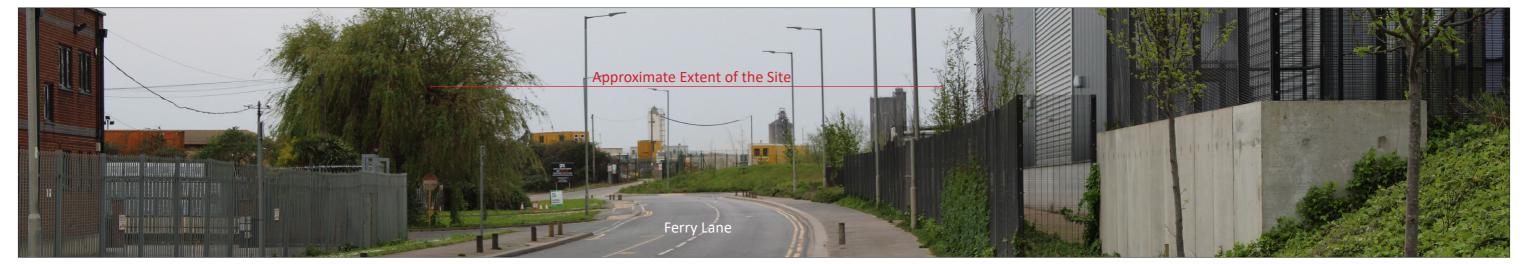

#### Frog Island: Photosheet 2 - Representative Receptor Viewpoints

Receptor 1 - Receptors using Ferry Lane looking south east to the Site Entrance from a distance of ~ 70m

Receptor 2 - Receptors using Ferry Lane looking south east to the Site from a distance of ~ 166m