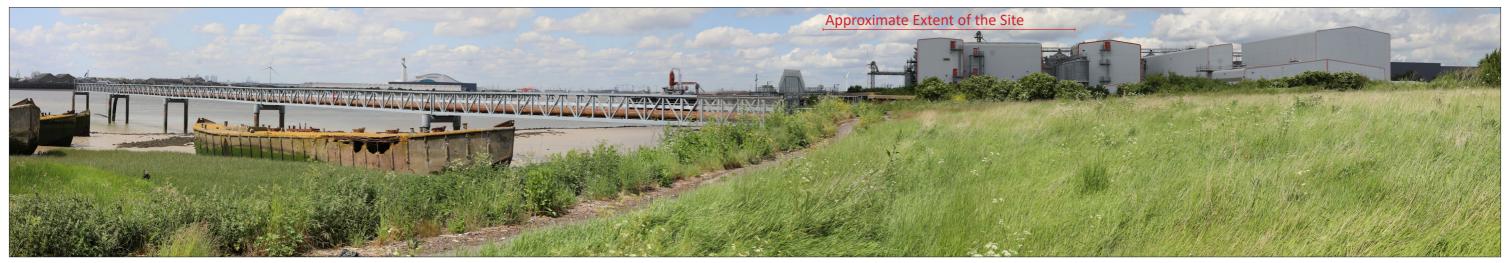

Receptor 8 - Receptors using the Thames Pathway near Tilda Wharfage looking north towards the Site at a distance of ~480m

**Receptor 9** - Receptors using the Rat Path looking north towards the Site at a distance of ~270m