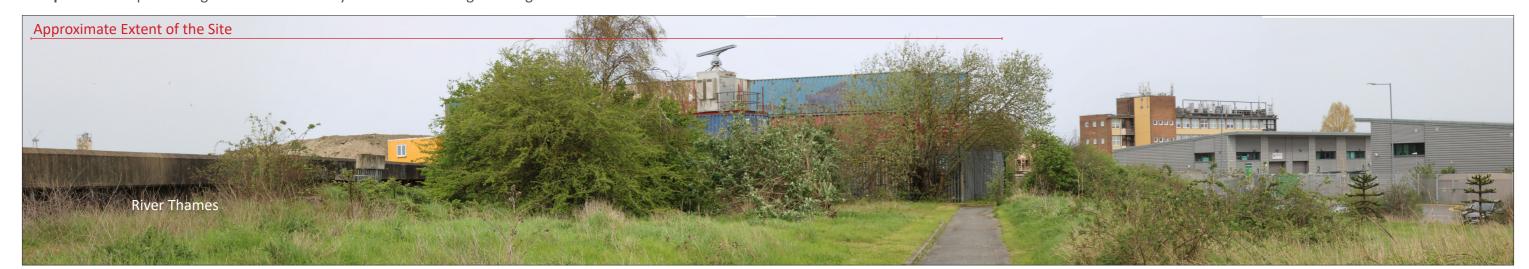

Receptor 6 - Receptors using PROW through Rainham Marshes, looking west towards the Site at a distance of ~645m

## Frog Island: Photosheet 4 - Representative Receptor Viewpoints

Receptor 7 - Receptors using Public Open Space / PROW around the Riverside Car Park, looking north towards the SIte at a distance of ~820m