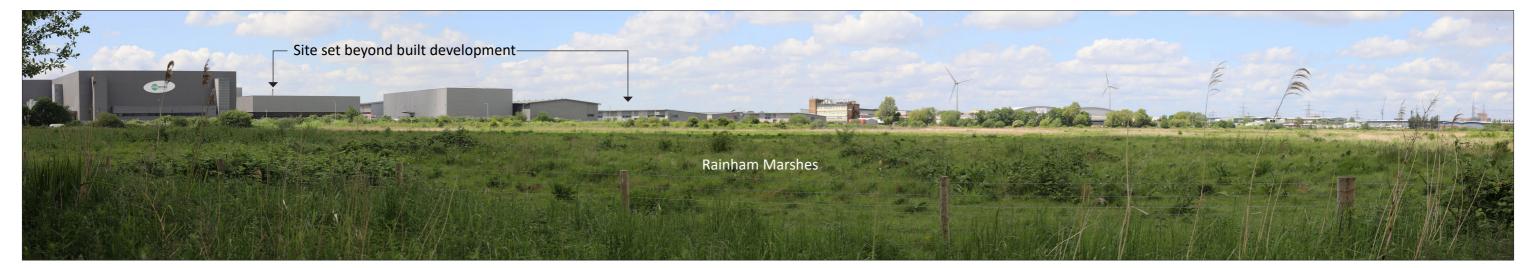

Receptor 6 - Receptors using PROW through Rainham Marshes, looking west towards the Site at a distance of ~645m