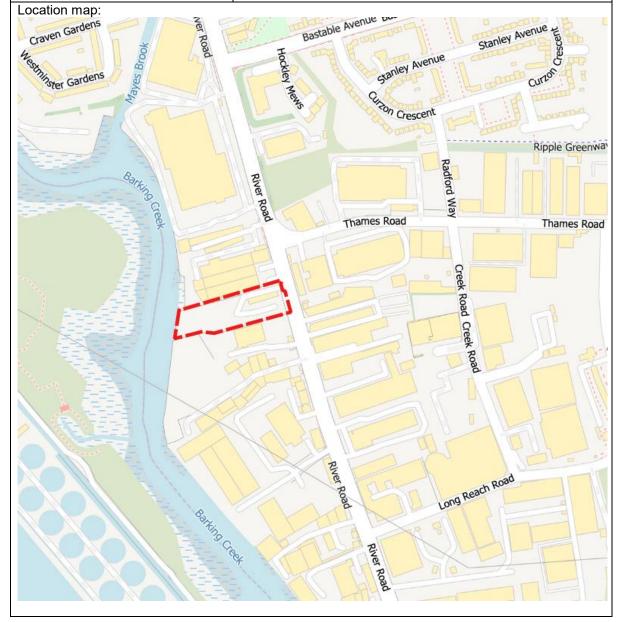

| Site name:<br>Ref: B&D 27 | Barking Transfer Station                              |
|---------------------------|-------------------------------------------------------|
| Borough:                  | Barking and Dagenham                                  |
| Site address:             | New Free Trade Wharf, 40 River Road, Barking IG11 0DW |
| OS grid reference:        | TQ 45499 82289                                        |
| Site size (ha):           | 0.26                                                  |
| I sasting as and          | · · · · · · · · · · · · · · · · · · ·                 |

Location map:

Project: East London Joint Waste Plan Document: Regulation 19 Submission Plan – Appendix 3 Version: Final 12.02.25

| Site name:         | Kingsbridge Road                    |
|--------------------|-------------------------------------|
| Ref: B&D 22        |                                     |
| Borough:           | Barking and Dagenham                |
| Site address:      | Kingsbridge Road, Barking, IG11 0BD |
| OS grid reference: | TQ 54494 18312                      |
| Site size (ha):    | 0.91                                |
| Leastion many      |                                     |