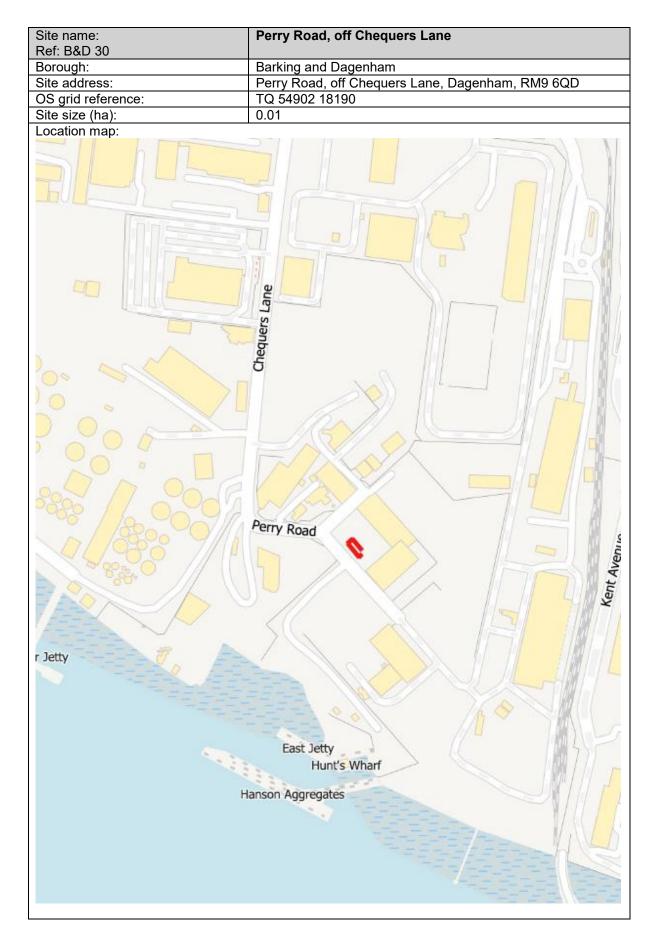

· · · · · · ·                 |

Location map:

















Project: East London Joint Waste Plan Document: Regulation 19 Submission Plan – Appendix 3 Version: Final 12.02.25







| Site name:         | Kingsbridge Road                    |
|--------------------|-------------------------------------|
| Ref: B&D 22        |                                     |
| Borough:           | Barking and Dagenham                |
| Site address:      | Kingsbridge Road, Barking, IG11 0BD |
| OS grid reference: | TQ 54494 18312                      |
| Site size (ha):    | 0.91                                |
| Leastion many      |                                     |





Project: East London Joint Waste Plan Document: Regulation 19 Submission Plan – Appendix 3 Version: Final 12.02.25











## London Borough of Havering





Project: East London Joint Waste Plan Document: Regulation 19 Submission Plan – Appendix 3 Version: Final 12.02.25



Project: East London Joint Waste Plan Document: Regulation 19 Submission Plan – Appendix 3 Version: Final 12.02.25



Project: East London Joint Waste Plan Document: Regulation 19 Submission Plan – Appendix 3 Version: Final 12.02.25

















Project: East London Joint Waste Plan Document: Regulation 19 Submission Plan – Appendix 3 Version: Final 12.02.25



Project: East London Joint Waste Plan Document: Regulation 19 Submission Plan – Appendix 3 Version: Final 12.02.25















| -                          |
|----------------------------|
|                            |
| London Borough of Havering |
| Ferry Lane RM13 9