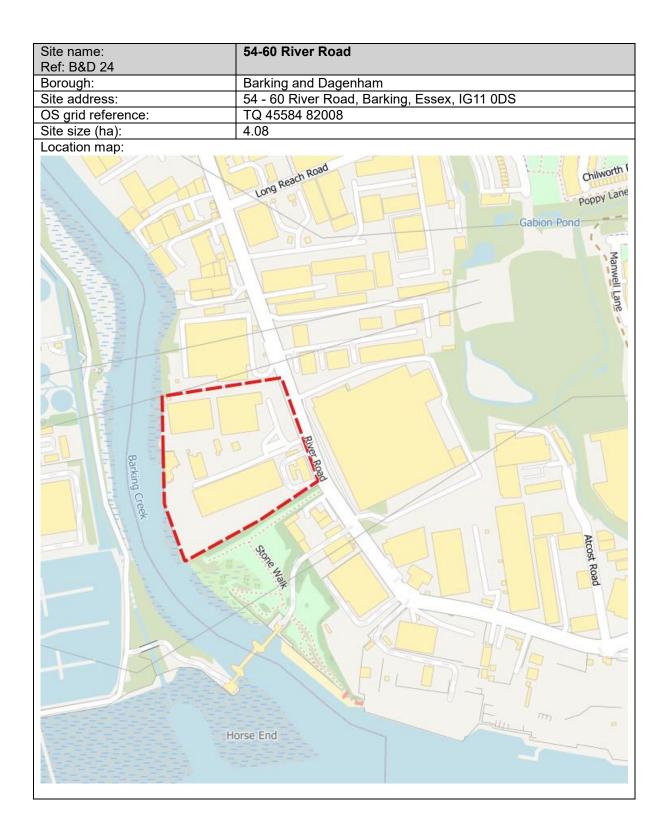

## Appendix 3 – Maps of Sites Proposed for Safeguarding (Indicative Locations)

All map data from OpenStreetMap contains Ordnance Survey data © Crown copyright and database right 2010 to 2023. Contains national statistics data © Crown copyright and database right 2024

## London Borough of Barking and Dagenham





| Site name:<br>Ref: B&D 14 | 12-14 River Road (Alexander Wharf)         |
|---------------------------|--------------------------------------------|
| Borough:                  | Barking and Dagenham                       |
| Site address:             | 12-14 River Road, Barking, Essex, IG11 0DG |
| OS grid reference:        | TQ 45377 82670                             |
| Site size (ha):           | 0.67                                       |











| Site name:<br>Ref: B&D 27 | Barking Transfer Station                              |
|---------------------------|-------------------------------------------------------|
| Borough:                  | Barking and Dagenham                                  |
| Site address:             | New Free Trade Wharf, 40 River Road, Barking IG11 0DW |
| OS grid reference:        | TQ 45499 82289                                        |
| Site size (ha):           | 0.26                                                  |
| I sasting as and          | · · · · · · · · · · · · · · · · · · ·                 |

Location map:

















Project: East London Joint Waste Plan Document: Regulation 19 Submission Plan – Appendix 3 Version: Final 12.02.25







| Site name:         | Kingsbridge Roa