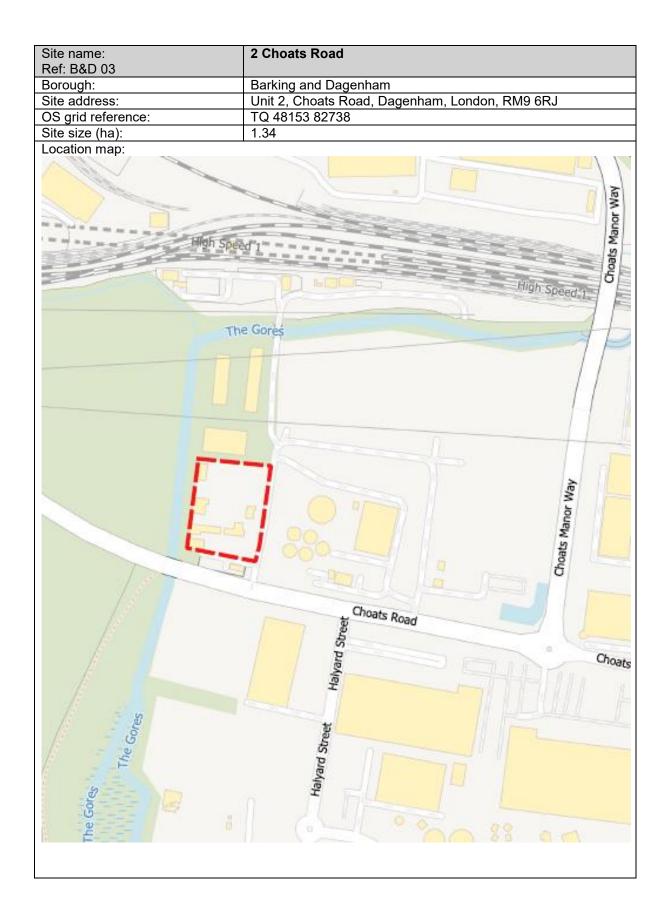

## Appendix 3 – Maps of Sites Proposed for Safeguarding (Indicative Locations)

All map data from OpenStreetMap contains Ordnance Survey data © Crown copyright and database right 2010 to 2023. Contains national statistics data © Crown copyright and database right 2024

## London Borough of Barking and Dagenham





| Site name:<br>Ref: B&D 14 | 12-14 River Road (Alexander Wharf)         |
|---------------------------|--------------------------------------------|
| Borough:                  | Barking and Dagenham                       |
| Site address:             | 12-14 River Road, Barking, Essex, IG11 0DG |
| OS grid reference:        | TQ 45377 82670                             |
| Site size (ha):           | 0.67                                       |











| Site name:<br>Ref: B&D 27 | Barking Transfer Station                              |
|---------------------------|-------------------------------------------------------|
| Borough:                  | Barking and Dagenham                                  |
| Site address:             | New Free Trade Wharf, 40 River Road, Barking IG11