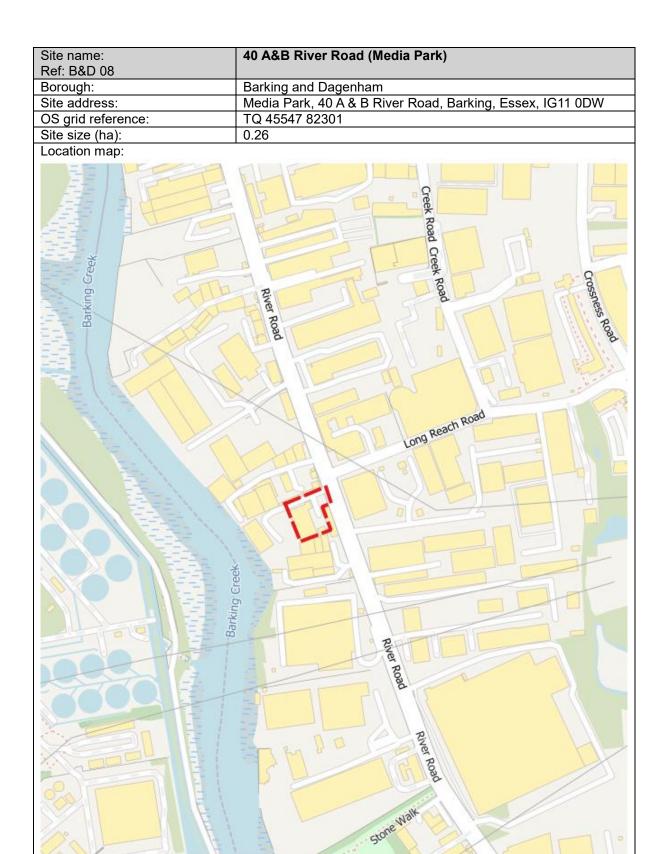

## Appendix 3 – Maps of Sites Proposed for Safeguarding (Indicative Locations)

All map data from OpenStreetMap contains Ordnance Survey data © Crown copyright and database right 2010 to 2023. Contains national statistics data © Crown copyright and database right 2024

## London Borough of Barking and Dagenham





| Site name:<br>Ref: B&D 14 | 12-14 River Road (Alexander Wharf)         |
|---------------------------|--------------------------------------------|
| Borough:                  | Barking and Dagenham                       |
| Site address:             | 12-14 River Road, Barking, Essex, IG11 0DG |
| OS grid reference:        | TQ 45377 82670                             |
| Site size (ha):           | 0.67                                       |











| Site name:<br>Ref: B&D 27 | Barking Transfer Station                              |
|---------------------------|-------------------------------------------------------|
| Borough:                  | Barking and Dagenham                                  |
| Site address:             | New Free Trade Wharf, 40 River Road, Barking IG11 0DW |
| OS grid reference:        | TQ 45499 82289                                        |
| Site size (ha):           | 0.26                                                  |
| I sasting as and          | · · · · · · · · · · · · · · · · · · ·                 |

Location map:

















Project: East London Joint Waste Plan Document: Regulation 19 Submission Plan – Appendix 3 Version: Final 12.02.25







| Site name:         | Kingsbridge R