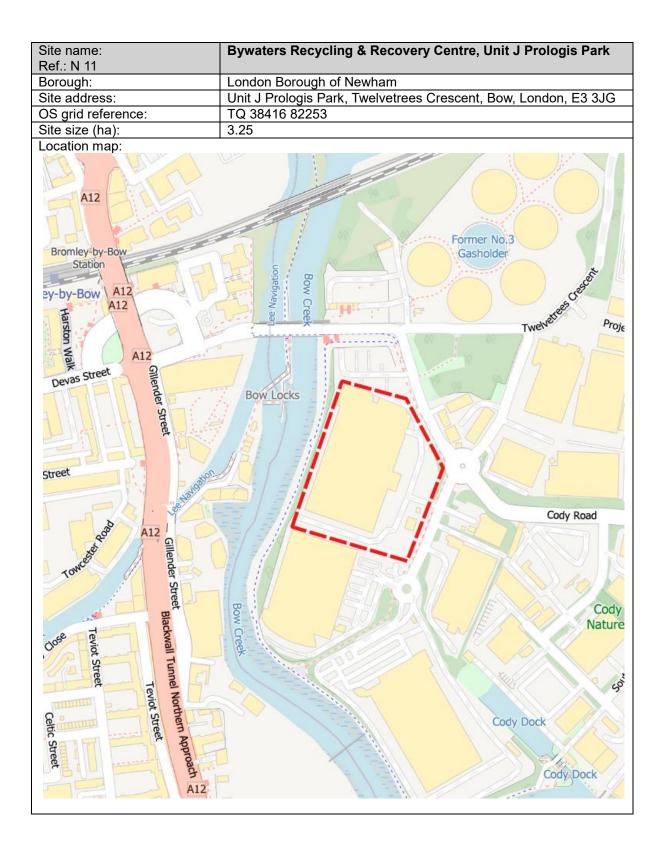

|
| 0.61                       |
|                            |







## London Borough of Newham



| Site name:<br>Ref.: N 05 | Oasis Park, Stephenson Street                                   |
|--------------------------|-----------------------------------------------------------------|
| Borough:                 | London Borough of Newham                                        |
| Site address:            | Oasis Park, Stephenson Street, Canning Town, London, E16<br>4SA |
| OS grid reference:       | TQ 39132 81838                                                  |
| Site size (ha):          | 0.54                                                            |
| Location man:            |                                                                 |

Location map:

























## London Borough of Redbridge

| Site name:<br>Ref.: RB 04 | 45-47, Roebuck Road, Hainault Business Park                  |
|---------------------------|--------------------------------------------------------------|
| Borough:                  | London Borough of Redbridge                                  |
| Site address:             | 45-47 Roebuck Road, Hainault Ind Est, Ilford, Essex, IG6 3TU |
| OS grid reference:        | TQ 46792 91973                                               |
| Site size (ha):           | 0.21                                                         |

Location map:



| Site name:<br>Ref.: RB 07 | Chigwell Road Reuse and Recycling Centre             |
|---------------------------|------------------------------------------------------|
|