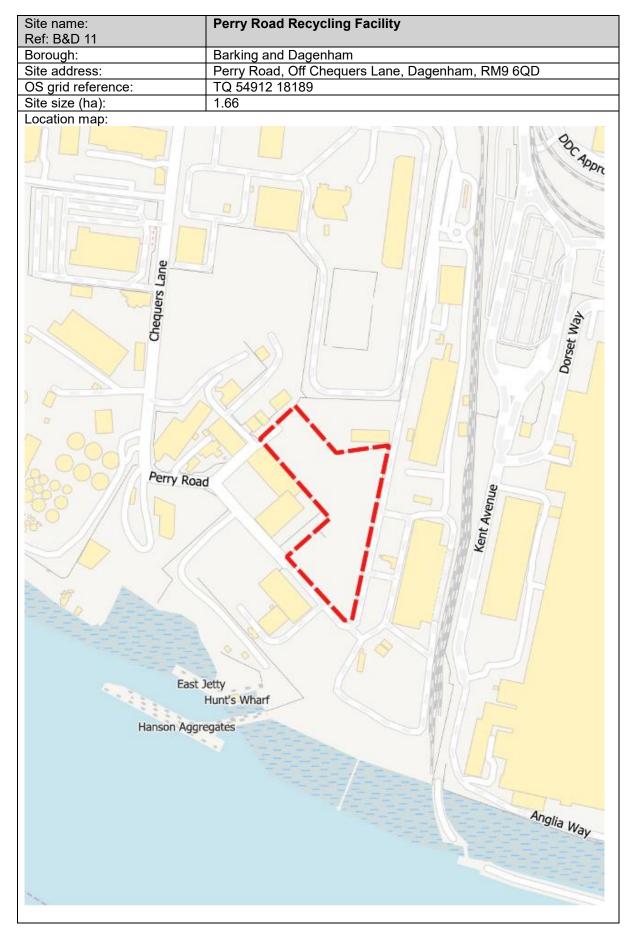

· · · · · · · ·                 |

Location map:

















Project: East London Joint Waste Plan Document: Regulation 19 Submission Plan – Appendix 3 Version: Final 12.02.25







| Site name:         | Kingsbridge Road                    |
|--------------------|-------------------------------------|
| Ref: B&D 22        |                                     |
| Borough:           | Barking and Dagenham                |
| Site address:      | Kingsbridge Road, Barking, IG11 0BD |
| OS grid reference: | TQ 54494 18312                      |
| Site size (ha):    | 0.91                                |
| Leastion many      |                                     |





Project: East London Joint Waste Plan Document: Regulation 19 Submission Plan – Appendix 3 Version: Final 12.02.25











## London Borough of Havering





Project: East London Joint Waste Plan Document: Regulation 19 Submission Plan – Appendix 3 Version: Final 12.02.25



Project: East London Joint Waste Plan Document: Regulation 19 Submission Plan – Appendix 3 Version: Final 12.02.25



Project: East London Joint Waste Plan Document: Regulation 19 Submission Plan – Appendix 3 Version: Final 12.02.25

















Project: East London Joint Waste Plan Document: Regulation 19 Submission Plan – Appendix 3 Version: Final 12.02.25



Project: East London Joint Waste Plan Document: Regulation 19 Submission Plan – Appendix 3 Version: Final 12.02.25















| -                          |
|----------------------------|
|                            |
| London Borough of Havering |
| Ferry Lane RM13