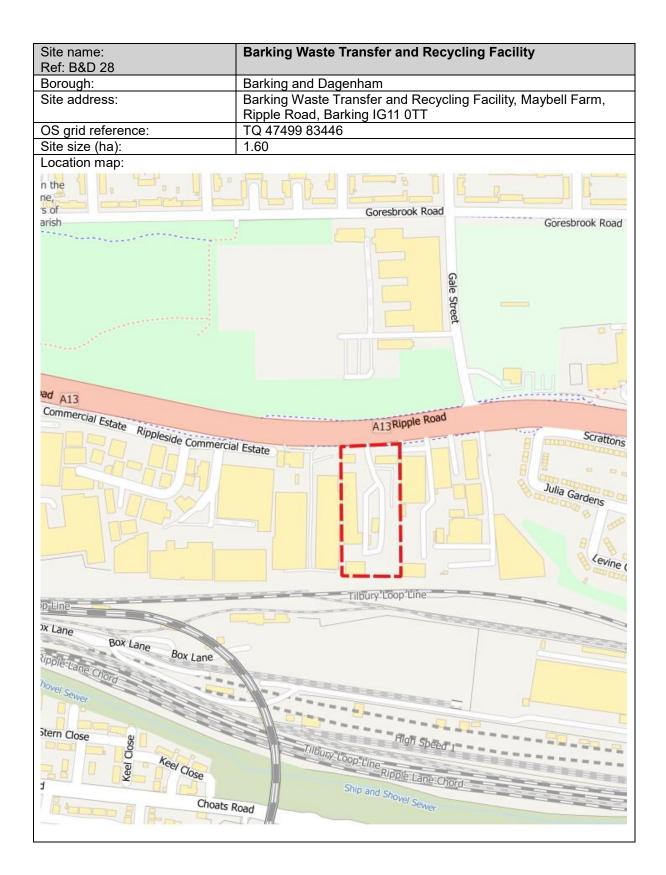

Essex, IG11 0DG |
| OS grid reference:        | TQ 45377 82670                             |
| Site size (ha):           | 0.67                                       |











| Site name:<br>Ref: B&D 27 | Barking Transfer Station                              |
|---------------------------|-------------------------------------------------------|
| Borough:                  | Barking and Dagenham                                  |
| Site address:             | New Free Trade Wharf, 40 River Road, Barking IG11 0DW |
| OS grid reference:        | TQ 45499 82289                                        |
| Site size (ha):           | 0.26                                                  |
| I sasting as and          | · · · · · · · · · · · · · · · · · · ·                 |

Location map:

















Project: East London Joint Waste Plan Document: Regulation 19 Submission Plan – Appendix 3 Version: Final 12.02.25







| Site name:         | Kingsbridge Road                    |
|--------------------|-------------------------------------|
| Ref: B&D 22        |                                     |
| Borough:           | Barking and Dagenham                |
| Site address:      | Kingsbridge Road, Barking, IG11 0BD |
| OS grid reference: | TQ 54494 18312                      |
| Site size (ha):    | 0.91                                |
| Leastion many      |                                     |





Project: East London Joint Waste Plan Document: Regulation 19 Submission Plan – Appendix 3 Version: Final 12.02.25











## London Borough of Havering





Project: E