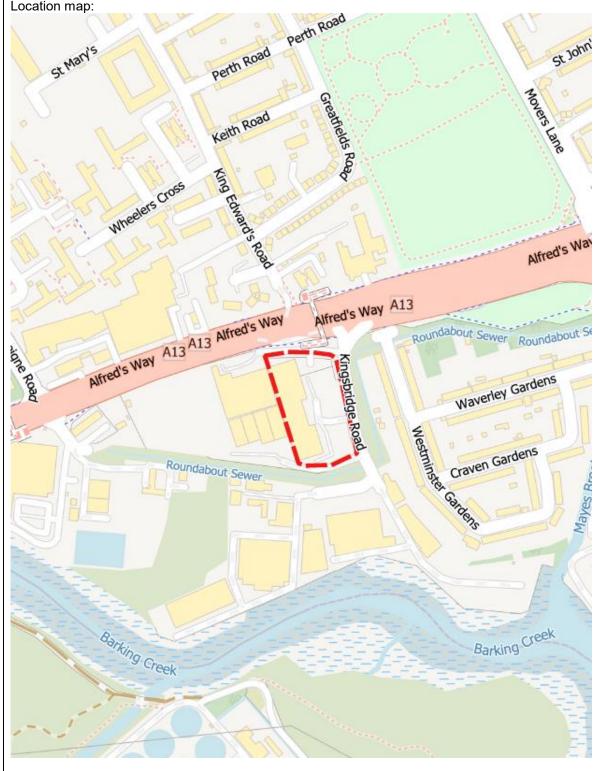

Location map:

Project: East London Joint Waste Plan Document: Regulation 19 Submission Plan – Appendix 3 Version: Final 12.02.25

| Site name:         | Kingsbridge Road                    |
|--------------------|-------------------------------------|
| Ref: B&D 22        |                                     |
| Borough:           | Barking and Dagenham                |
| Site address:      | Kingsbridge Road, Barking, IG11 0BD |
| OS grid reference: | TQ 54494 18312                      |
| Site size (ha):    | 0.91                                |
| Leastion many      |                                     |