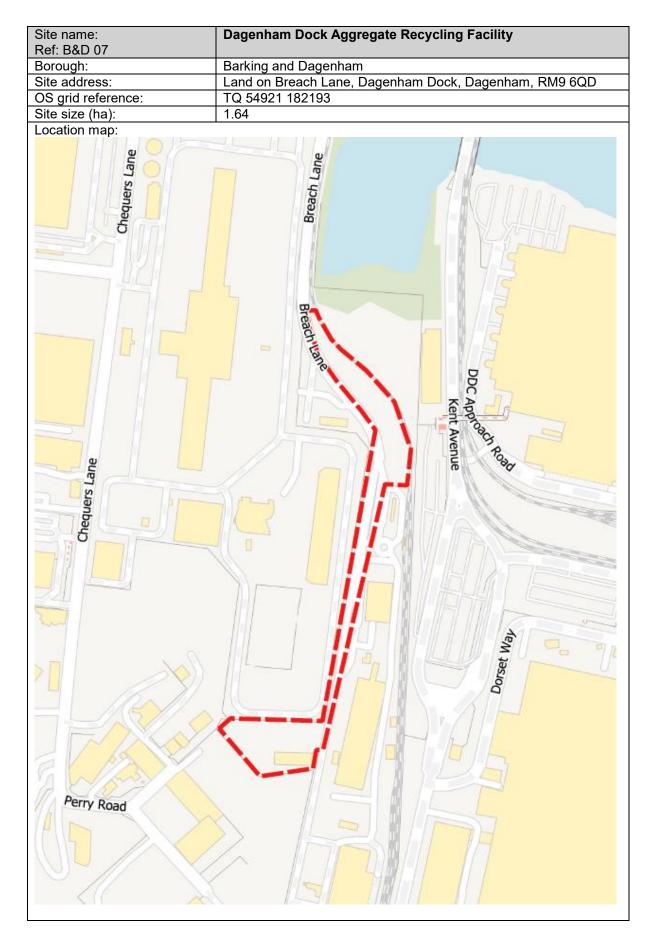

ex, IG11 0DG |
| OS grid reference:        | TQ 45377 82670                             |
| Site size (ha):           | 0.67                                       |











| Site name:<br>Ref: B&D 27 | Barking Transfer Station                              |
|---------------------------|-------------------------------------------------------|
| Borough:                  | Barking and Dagenham                                  |
| Site address:             | New Free Trade Wharf, 40 River Road, Barking IG11 0DW |
| OS grid reference:        | TQ 45499 82289                                        |
| Site size (ha):           | 0.26                                                  |
| I sasting as and          | · · · · · · · · · · · · · · · · · · ·                 |

Location map:

















Project: East London Joint Waste Plan Document: Regulation 19 Submission Plan – Appendix 3 Version: Final 12.02.25







| Site name:         | Kingsbridge Road                    |
|--------------------|-------------------------------------|
| Ref: B&D 22        |                                     |
| Borough:           | Barking and Dagenham                |
| Site address:      | Kingsbridge Road, Barking, IG11 0BD |
| OS grid reference: | TQ 54494 18312                      |
| Site size (ha):    | 0.91                                |
| Leastion many      |                                     |





Project: East London Joint Waste Plan Document: Regulation 19 Submission Plan – Appendix 3 Version: Final 12.02.25











## London Borough of Havering





Project: East