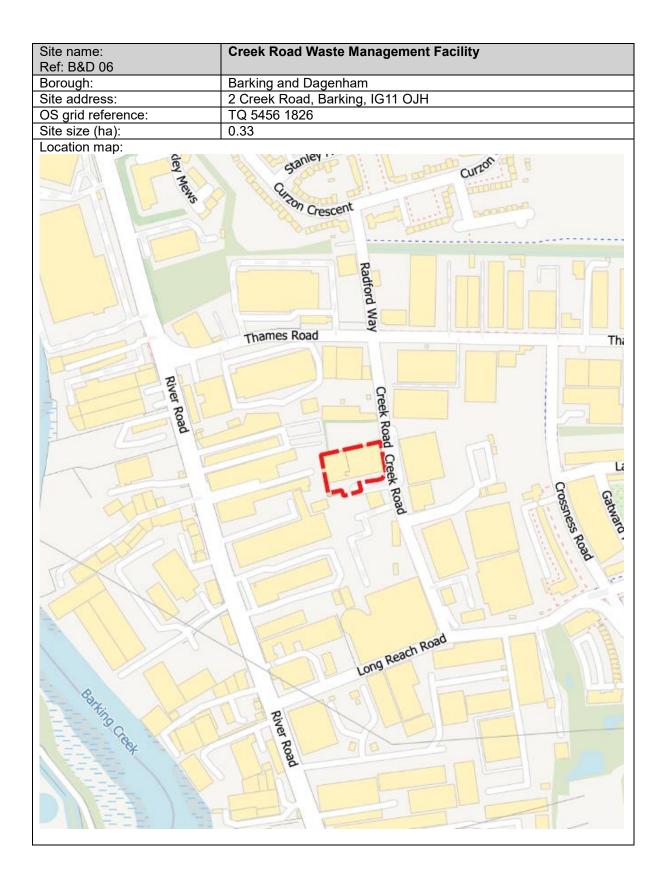

ssex, IG11 0DG |
| OS grid reference:        | TQ 45377 82670                             |
| Site size (ha):           | 0.67                                       |











| Site name:<br>Ref: B&D 27 | Barking Transfer Station                              |
|---------------------------|-------------------------------------------------------|
| Borough:                  | Barking and Dagenham                                  |
| Site address:             | New Free Trade Wharf, 40 River Road, Barking IG11 0DW |
| OS grid reference:        | TQ 45499 82289                                        |
| Site size (ha):           | 0.26                                                  |
| I sasting as and          | · · · · · · · · · · · · · · · · · · ·                 |

Location map:

















Project: East London Joint Waste Plan Document: Regulation 19 Submission Plan – Appendix 3 Version: Final 12.02.25







| Site name:         | Kingsbridge Road                    |
|--------------------|-------------------------------------|
| Ref: B&D 22        |                                     |
| Borough:           | Barking and Dagenham                |
| Site address:      | Kingsbridge Road, Barking, IG11 0BD |
| OS grid reference: | TQ 54494 18312                      |
| Site size (ha):    | 0.91                                |
| Leastion many      |                                     |





Project: East London Joint Waste Plan Document: Regulation 19 Submission Plan – Appendix 3 Version: Final 12.02.25











## London Borough of Havering





Project: Eas