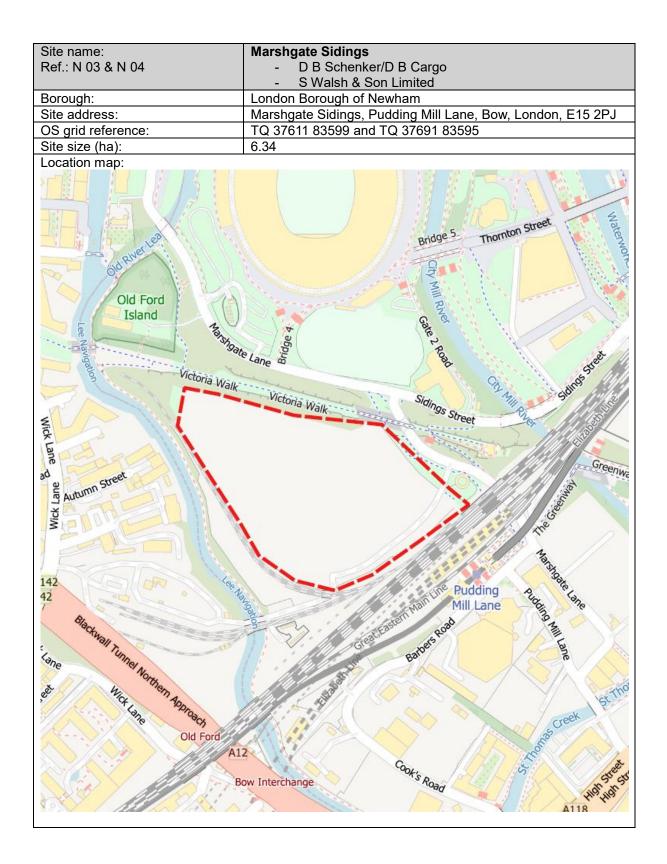

0.61                       |
|                            |







## London Borough of Newham



| Site name:<br>Ref.: N 05 | Oasis Park, Stephenson Street                                   |
|--------------------------|-----------------------------------------------------------------|
| Borough:                 | London Borough of Newham                                        |
| Site address:            | Oasis Park, Stephenson Street, Canning Town, London, E16<br>4SA |
| OS grid reference:       | TQ 39132 81838                                                  |
| Site size (ha):          | 0.54                                                            |
| Location man:            |                                                                 |

Location map:

























## London Borough of Redbridge

| Site name:<br>Ref.: RB 04 | 45-47, Roebuck Road, Hainault Business Park                  |
|---------------------------|--------------------------------------------------------------|
| Borough:                  | London Borough of Redbridge                                  |
| Site address:             | 45-47 Roebuck Road, Hainault Ind Est, Ilford, Essex, IG6 3TU |
| OS grid reference:        | TQ 46792 91973                                               |
| Site size (ha):           | 0.21                                                         |

Location map:



| Site name:<br>Ref.: RB 07 | Chigwell Road Reuse and Recycling Centre             |
|---------------------------|------------------------------------------------------|
| Borough: