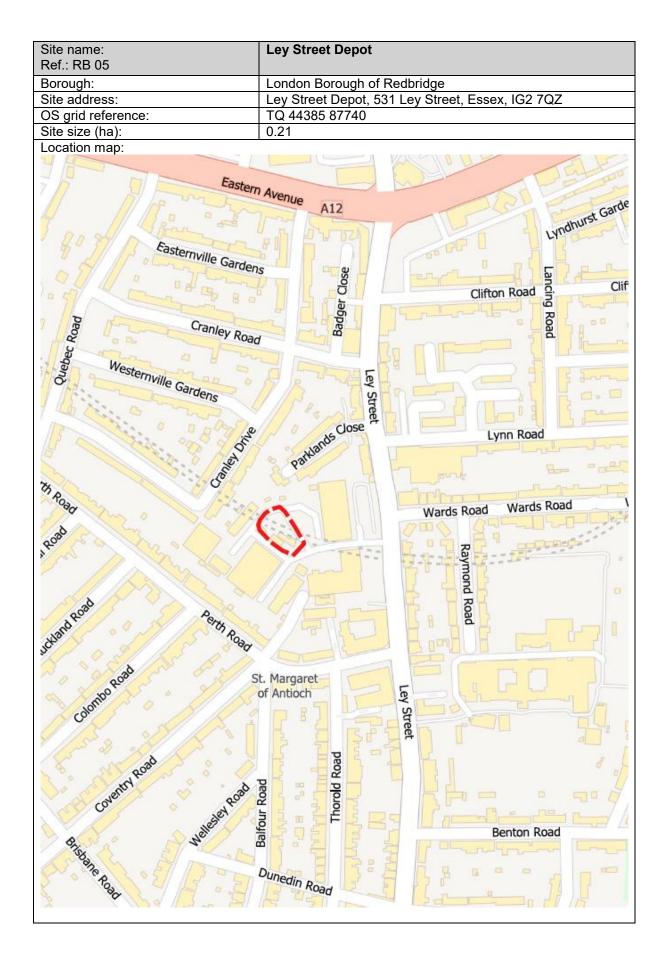

## London Borough of Redbridge

| Site name:<br>Ref.: RB 04 | 45-47, Roebuck Road, Hainault Business Park                  |
|---------------------------|--------------------------------------------------------------|
| Borough:                  | London Borough of Redbridge                                  |
| Site address:             | 45-47 Roebuck Road, Hainault Ind Est, Ilford, Essex, IG6 3TU |
| OS grid reference:        | TQ 46792 91973                                               |
| Site size (ha):           | 0.21                                                         |