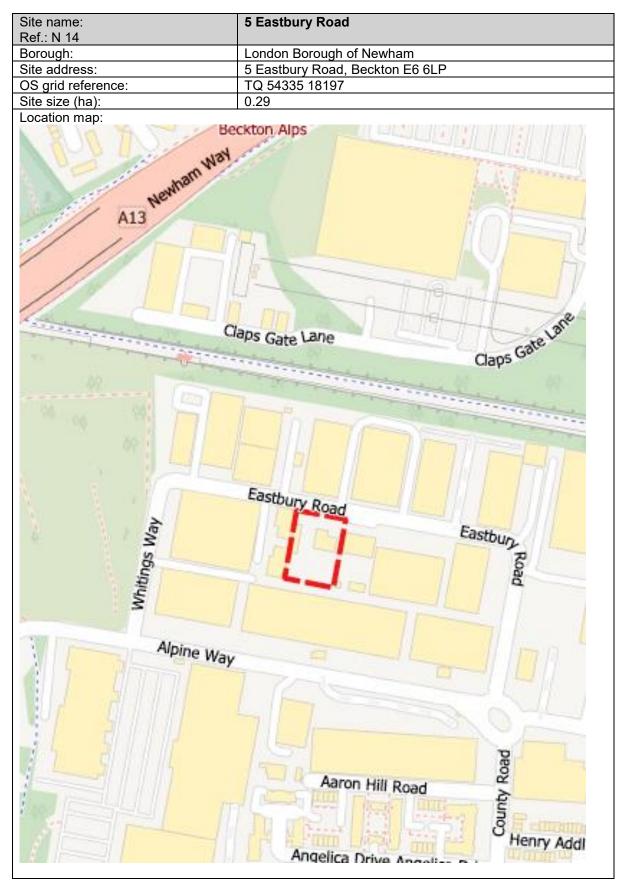

Final 12.02.25



Project: East London Joint Waste Plan Document: Regulation 19 Submission Plan – Appendix 3 Version: Final 12.02.25



Project: East London Joint Waste Plan Document: Regulation 19 Submission Plan – Appendix 3 Version: Final 12.02.25

















Project: East London Joint Waste Plan Document: Regulation 19 Submission Plan – Appendix 3 Version: Final 12.02.25



Project: East London Joint Waste Plan Document: Regulation 19 Submission Plan – Appendix 3 Version: Final 12.02.25















| -                          |
|----------------------------|
|                            |
| London Borough of Havering |
| Ferry Lane RM13 9BU        |
| TQ 55161 18197             |
| 0.61                       |
|                            |







## London Borough of Newham



| Site name:<br>Ref.: N 05 | Oasis Park, Stephenson Street                                   |
|--------------------------|-----------------------------------------------------------------|
| Borough:                 | London Borough of Newham                                        |
| Site address:            | Oasis Park, Stephenson Street, Canning Town, London, E16<br>4SA |
| OS grid reference:       | TQ 39132 81838                                                  |
| Site size (ha):          | 0.54                                                            |
| Location man:            |                                                                 |

Location map:

























## London Borough of Redbridge

| Site name:<br>Ref.: RB 04 | 45-47, Roebuck Road, Hainault B