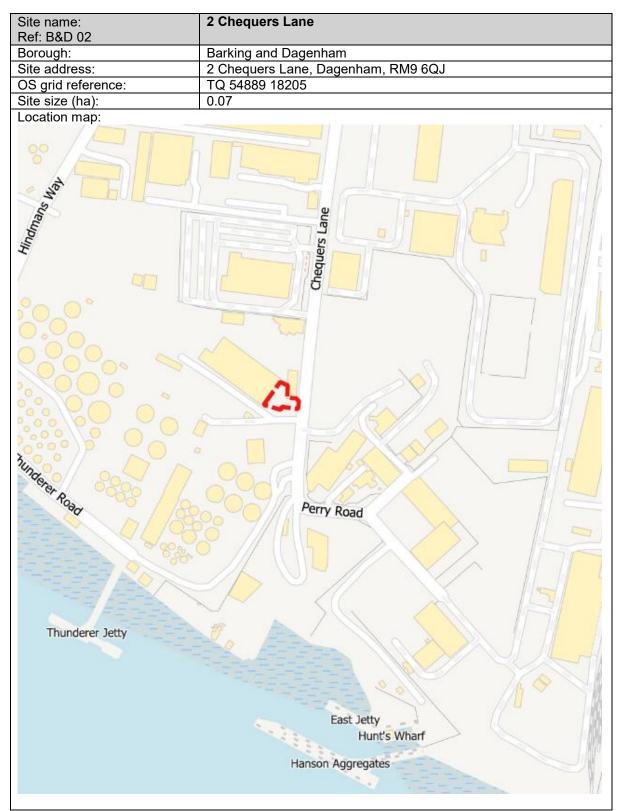

## Appendix 3 – Maps of Sites Proposed for Safeguarding (Indicative Locations)

All map data from OpenStreetMap contains Ordnance Survey data © Crown copyright and database right 2010 to 2023. Contains national statistics data © Crown copyright and database right 2024

## London Borough of Barking and Dagenham





| Site name:<br>Ref: B&D 14 | 12-14 River Road (Alexander Wharf)         |
|---------------------------|--------------------------------------------|
| Borough:                  | Barking and Dagenham                       |
| Site address:             | 12-14 River Road, Barking, Essex, IG11 0DG |
| OS grid reference:        | TQ 45377 82670                             |
| Site size (ha):           | 0.67                                       |











| Site name:<br>Ref: B&D 27 | Barking Transfer Station                              |
|---------------------------|-------------------------------------------------------|
| Borough:                  | Barking and Dagenham                                  |
| Site address:             | New Free Trade Wharf, 40 River Road, Barking IG