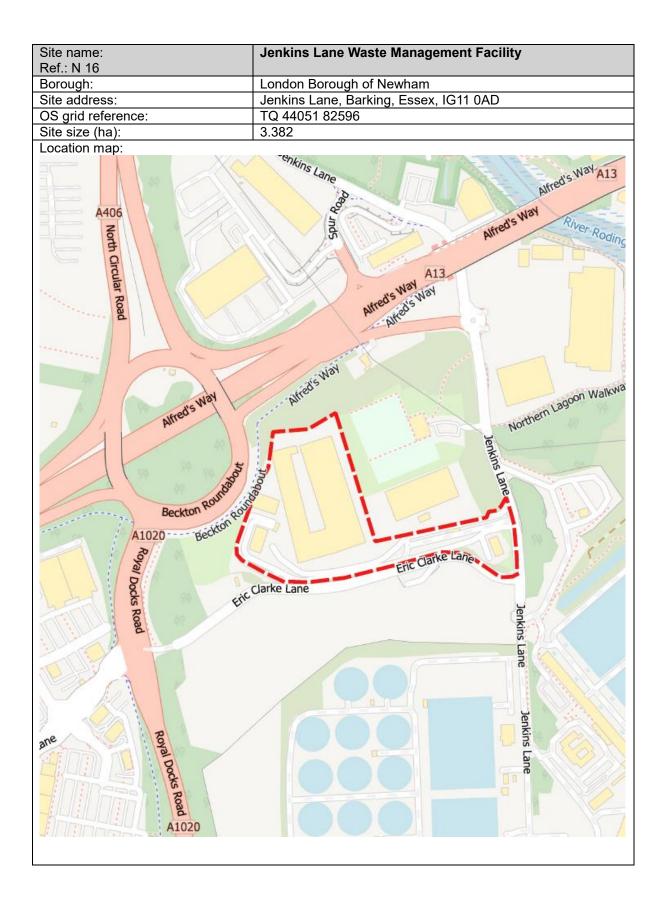

|
| 0.61                       |
|                            |







## London Borough of Newham



| Site name:<br>Ref.: N 05 | Oasis Park, Stephenson Street                                   |
|--------------------------|-----------------------------------------------------------------|
| Borough:                 | London Borough of Newham                                        |
| Site address:            | Oasis Park, Stephenson Street, Canning Town, London, E16<br>4SA |
| OS grid reference:       | TQ 39132 81838                                                  |
| Site size (ha):          | 0.54                                                            |
| Location man:            |                                                                 |

Location map:

























## London Borough of Redbridge

| Site name:<br>Ref.: RB 04 | 45-47, Roebuck Road, Hainault Business Park                  |
|---------------------------|--------------------------------------------------------------|
| Borough:                  | London Borough of Redbridge                                  |
| Site address:             | 45-47 Roebuck Road, Hainault Ind Est, Ilford, Essex, IG6 3TU |
| OS grid reference:        | TQ 46792 91973                                               |
| Site size (ha):           | 0.21                                                         |

Location map:



| Site name:<br>Ref.: RB 07 | Chigwell Road Reuse and Recycling Centre             |
|---------------------------|------------------------------------------------------|
| Borough: