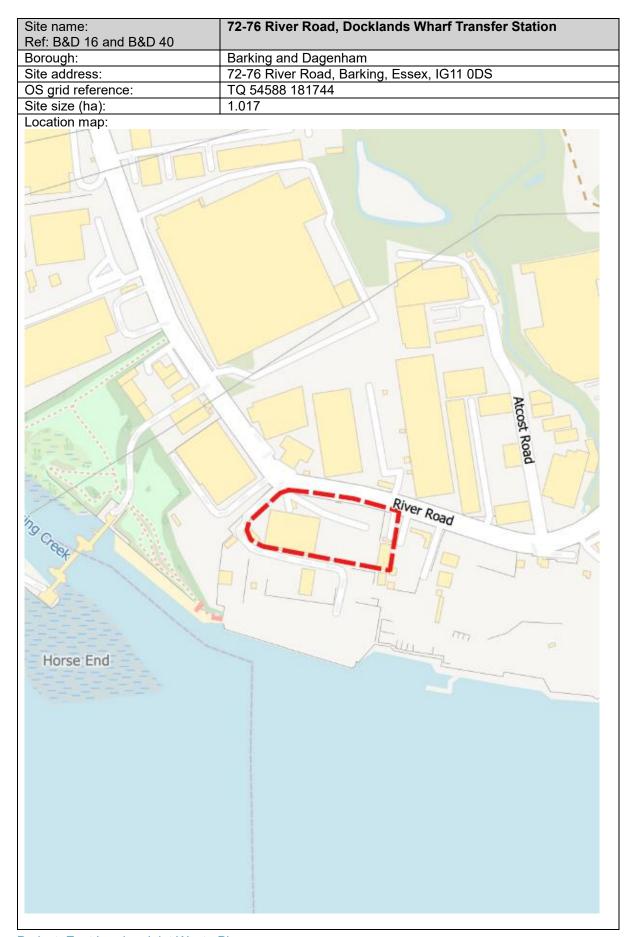

## Appendix 3 – Maps of Sites Proposed for Safeguarding (Indicative Locations)

All map data from OpenStreetMap contains Ordnance Survey data © Crown copyright and database right 2010 to 2023. Contains national statistics data © Crown copyright and database right 2024

## London Borough of Barking and Dagenham





| Site name:<br>Ref: B&D 14 | 12-14 River Road (Alexander Wharf)         |
|---------------------------|--------------------------------------------|
| Borough:                  | Barking and Dagenham                       |
| Site address:             | 12-14 River Road, Barking, Essex, IG11 0DG |
| OS grid reference:        | TQ 45377 82670                             |
| Site size (ha):           | 0.67                                       |











| Site name:<br>Ref: B&D 27 | Barking Transfer Station                              |
|---------------------------|-------------------------------------------------------|
| Borough:                  | Barking and Dagenham                                  |
| Site address:             | New Free Trade Wharf, 40 River Road, Barking IG11 0DW |
| OS grid reference:        | TQ 45499 82289                                        |
| Site size (ha):           | 0.26                                                  |
| I sasting as and          | · · · · · · · · · · · · · · · · · · ·                 |

Location map:

















Project: East London Joint Waste Plan Document: Regulation 19 Submission Plan – Appendix 3 Version: Final 12.02.25







| Site name:         | Kingsbridge Road