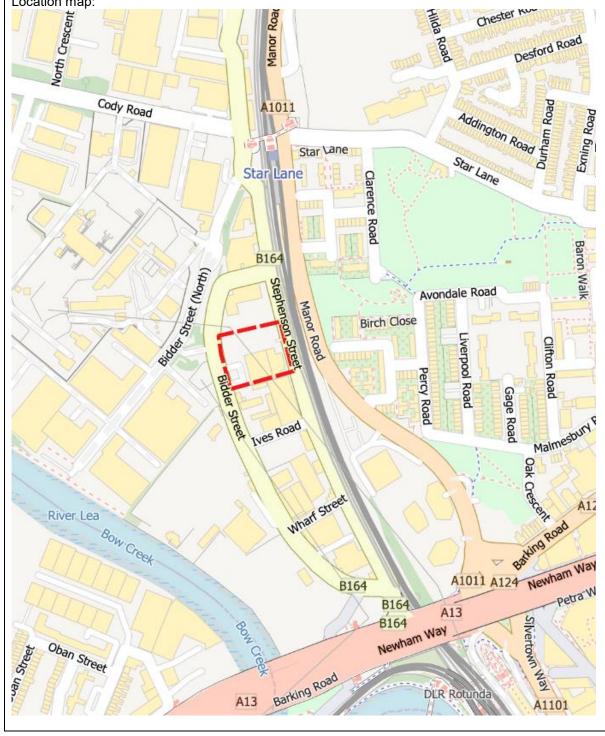

## London Borough of Newham

| Site name:<br>Ref.: N 05 | Oasis Park, Stephenson Street                                   |
|--------------------------|-----------------------------------------------------------------|
| Borough:                 | London Borough of Newham                                        |
| Site address:            | Oasis Park, Stephenson Street, Canning Town, London, E16<br>4SA |
| OS grid reference:       | TQ 39132 81838                                                  |
| Site size (ha):          | 0.54                                                            |
| Location man:            |                                                                 |

Location map: