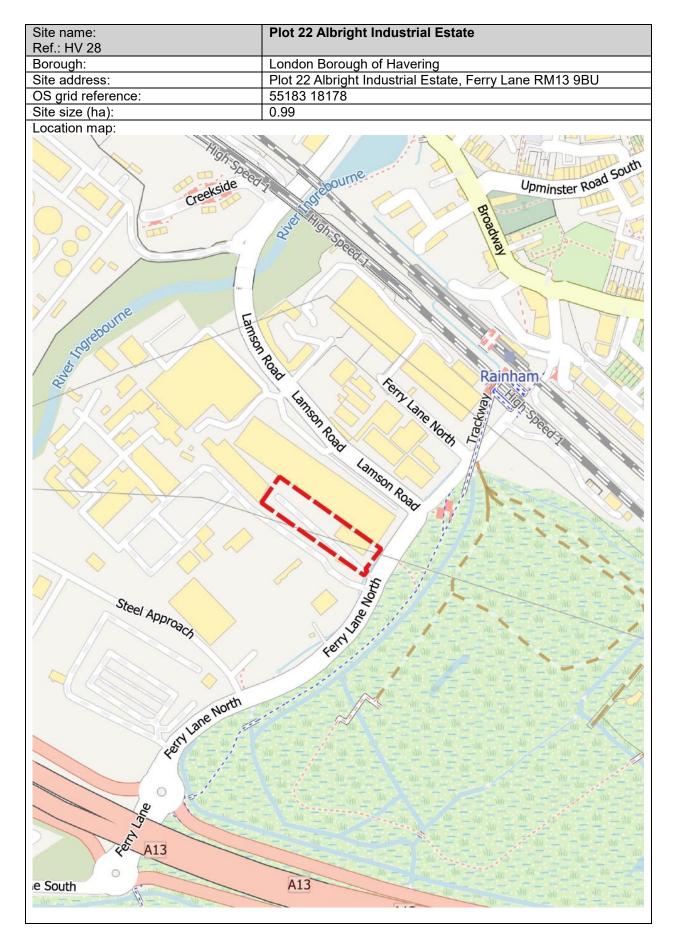

## London Borough of Havering

Project: East London Joint Waste Plan Document: Regulation 19 Submission Plan – Appendix 3 Version: Final 12.02.25

Project: East London Joint Waste Plan Document: Regulation 19 Submission Plan – Appendix 3 Version: Final 12.02.25

Project: East London Joint Waste Plan Document: Regulation 19 Submission Plan – Appendix 3 Version: Final 12.02.25

| -                          |
|----------------------------|
|                            |
| London Borough of Havering |
| Ferry Lane RM13 9BU        |
| TQ 55161 18197             |
| 0.61                       |
|                            |