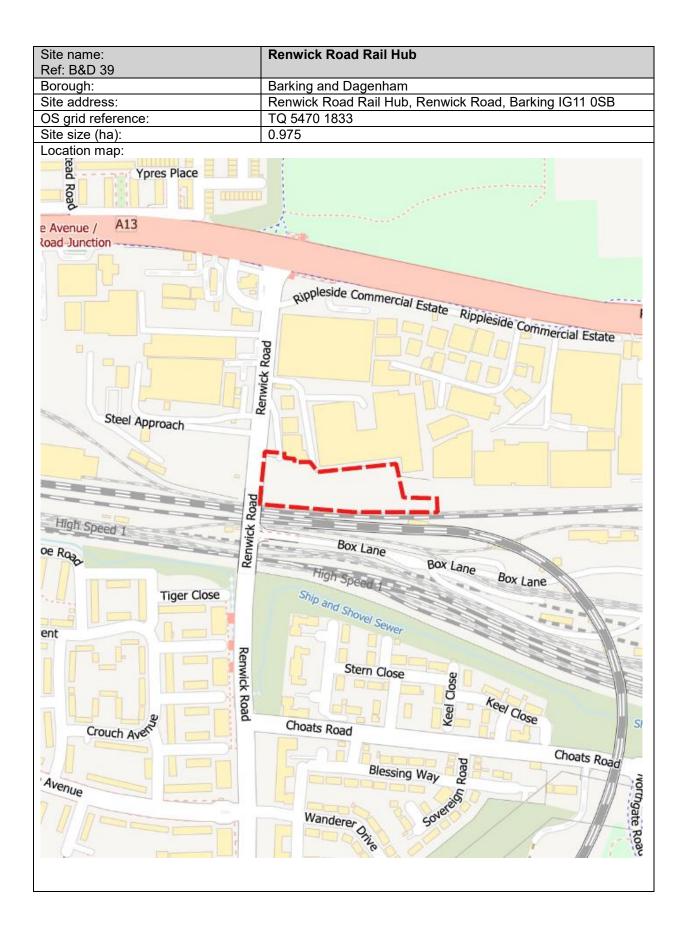

· · · · · ·                 |

Location map:

















Project: East London Joint Waste Plan Document: Regulation 19 Submission Plan – Appendix 3 Version: Final 12.02.25







| Site name:         | Kingsbridge Road                    |
|--------------------|-------------------------------------|
| Ref: B&D 22        |                                     |
| Borough:           | Barking and Dagenham                |
| Site address:      | Kingsbridge Road, Barking, IG11 0BD |
| OS grid reference: | TQ 54494 18312                      |
| Site size (ha):    | 0.91                                |
| Leastion many      |                                     |





Project: East London Joint Waste Plan Document: Regulation 19 Submission Plan – Appendix 3 Version: Final 12.02.25











## London Borough of Havering





Project: East London Joint Waste Plan Document: Regulation 19 Submission Plan – Appendix 3 Version: Final 12.02.25



Project: East London Joint Waste Plan Document: Regulation 19 Submission Plan – Appendix 3 Version: Final 12.02.25



Project: East London Joint Waste Plan Document: Regulation 19 Submission Plan – Appendix 3 Version: Final 12.02.25

















Project: East London Joint Waste Plan Document: Regulation 19 Submission Plan – Appendix 3 Version: Final 12.02.25



Project: East London Joint Waste Plan Document: Regulation 19 Submission Plan – Appendix 3 Version: Final 12.02.25















| -                          |
|----------------------------|
|                            |
| London Borough of Havering |
| Ferry Lane RM13 9BU