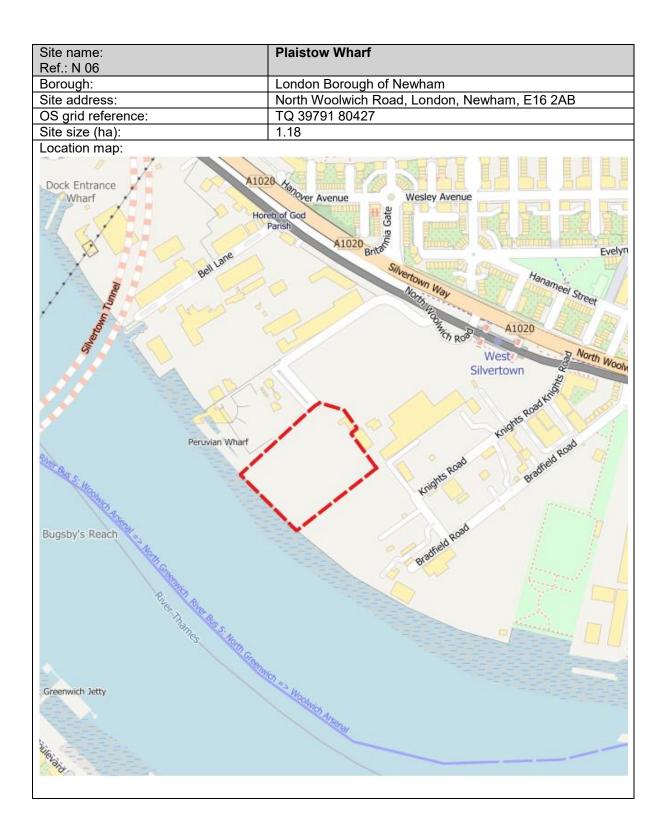

## London Borough of Newham

| Site name:<br>Ref.: N 05 | Oasis Park, Stephenson Street                                   |
|--------------------------|-----------------------------------------------------------------|
| Borough:                 | London Borough of Newham                                        |
| Site address:            | Oasis Park, Stephenson Street, Canning Town, London, E16<br>4SA |
| OS grid reference:       | TQ 39132 81838                                                  |
| Site size (ha):          | 0.54                                                            |
| Location man:            |                                                                 |

Location map: