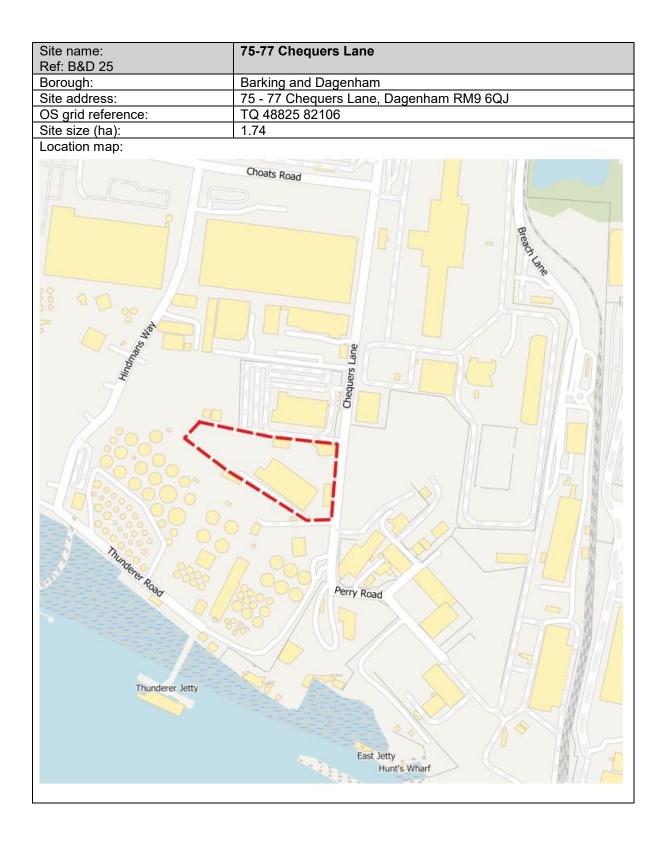

## Appendix 3 – Maps of Sites Proposed for Safeguarding (Indicative Locations)

All map data from OpenStreetMap contains Ordnance Survey data © Crown copyright and database right 2010 to 2023. Contains national statistics data © Crown copyright and database right 2024

## London Borough of Barking and Dagenham





| Site name:<br>Ref: B&D 14 | 12-14 River Road (Alexander Wharf)         |
|---------------------------|--------------------------------------------|
| Borough:                  | Barking and Dagenham                       |
| Site address:             | 12-14 River Road, Barking, Essex, IG11 0DG |
| OS grid reference:        | TQ 45377 82670                             |
| Site size (ha):           | 0.67                                       |











| Site name:<br>Ref: B&D 27 | Barking Transfer Station                              |
|---------------------------|-------------------------------------------------------|
| Borough:                  | Barking and Dagenham                                  |
| Site address:             | New Free Trade Wharf, 40 River Road, Barking IG11 0DW |
| OS grid reference:        | TQ 45499 82289                                        |
| Site size (ha):           | 0.26                                                  |
| I sasting as and          | · · · · · · · · · · · · · · · · · · ·                 |

Location map:

















Project: East London Joint Waste Plan Document: Regulation 19 Submission Plan – Appendix 3 Version: Final 12.02.25







| Site name:         | Kingsbridge Road