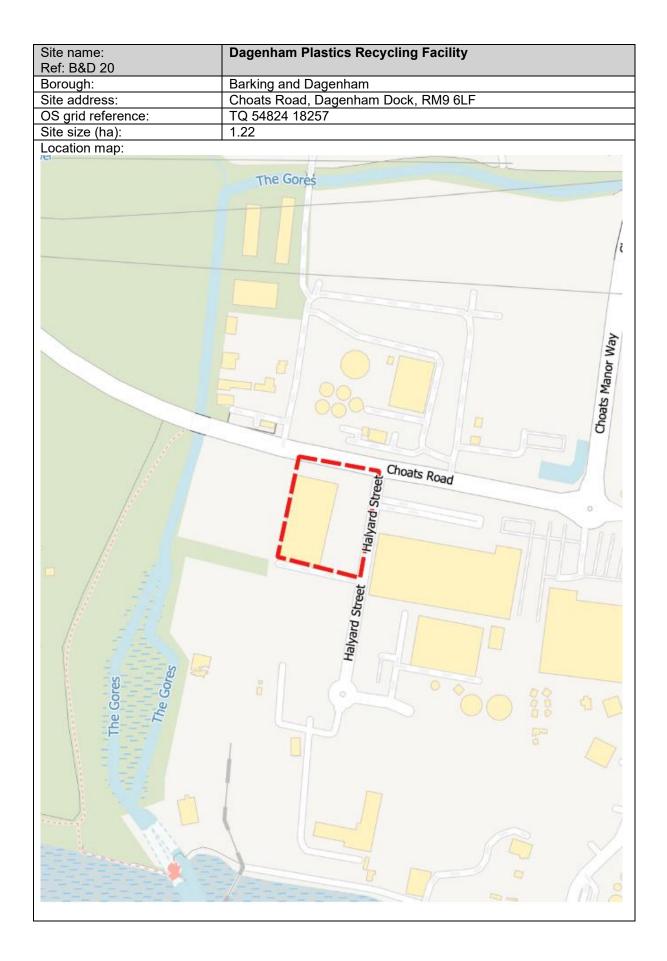

, IG11 0DG |
| OS grid reference:        | TQ 45377 82670                             |
| Site size (ha):           | 0.67                                       |











| Site name:<br>Ref: B&D 27 | Barking Transfer Station                              |
|---------------------------|-------------------------------------------------------|
| Borough:                  | Barking and Dagenham                                  |
| Site address:             | New Free Trade Wharf, 40 River Road, Barking IG11 0DW |
| OS grid reference:        | TQ 45499 82289                                        |
| Site size (ha):           | 0.26                                                  |
| I sasting as and          | · · · · · · · · · · · · · · · · · · ·                 |

Location map:

















Project: East London Joint Waste Plan Document: Regulation 19 Submission Plan – Appendix 3 Version: Final 12.02.25







| Site name:         | Kingsbridge Road                    |
|--------------------|-------------------------------------|
| Ref: B&D 22        |                                     |
| Borough:           | Barking and Dagenham                |
| Site address:      | Kingsbridge Road, Barking, IG11 0BD |
| OS grid reference: | TQ 54494 18312                      |
| Site size (ha):    | 0.91                                |
| Leastion many      |                                     |





Project: East London Joint Waste Plan Document: Regulation 19 Submission Plan – Appendix 3 Version: Final 12.02.25











## London Borough of Havering





Project: East Lo