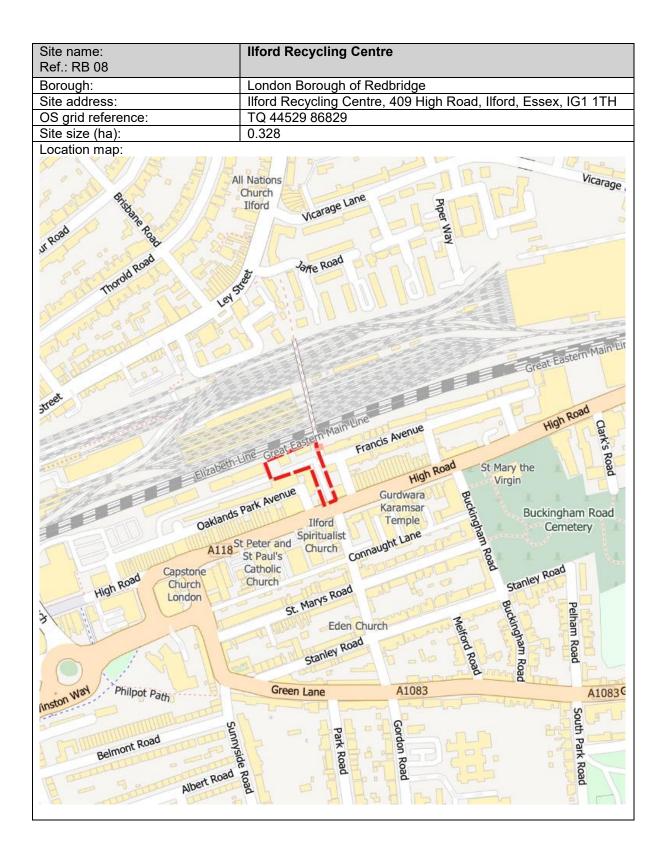

## London Borough of Redbridge

| Site name:<br>Ref.: RB 04 | 45-47, Roebuck Road, Hainault Business Park                  |
|---------------------------|--------------------------------------------------------------|
| Borough:                  | London Borough of Redbridge                                  |
| Site address:             | 45-47 Roebuck Road, Hainault Ind Est, Ilford, Essex, IG6 3TU |
| OS grid reference:        | TQ 46792 91973                                               |
| Site size (ha):           | 0.21                                                         |