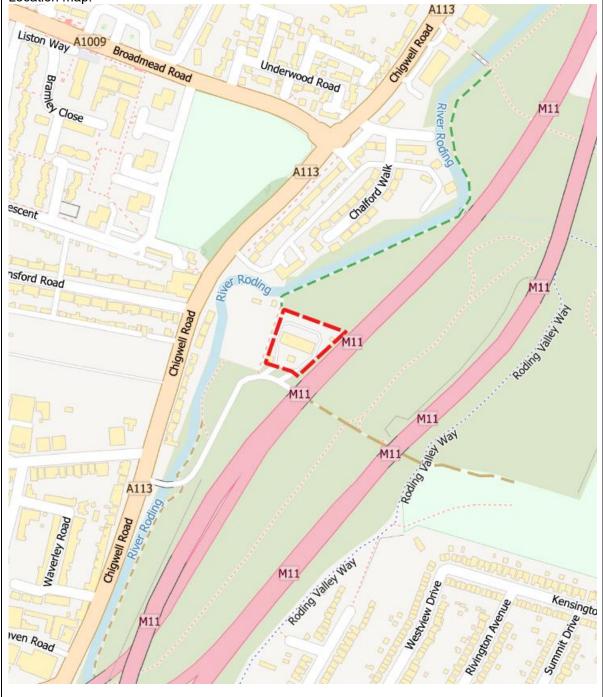

Location map:

| Site name:<br>Ref.: RB 07 | Chigwell Road Reuse and Recycling Centre             |
|---------------------------|------------------------------------------------------|
| Borough:                  | London Borough of Redbridge                          |
| Site address:             | Reuse and Recycling Centre, Chigwell Road, Woodford, |
|                           | Essex, IG8 8PP                                       |
| OS grid reference:        | TQ 41550 90810                                       |
| Site size (ha):           | 0.49                                                 |

Location map:

| Site name:<br>Ref.: RB 01 | Unit U, Pegasus Works                                                  |
|---------------------------|------------------------------------------------------------------------|
| Borough:                  | London Borough of Redbridge                                            |
| Site address:             | Unit U, Roebuck Road, Hainault Business Park, Pegasus<br>Works IG6 3UF |
| OS grid reference:        | TQ 46970 91868                                                         |
| Site size (ha):           | 0.11                                                                   |