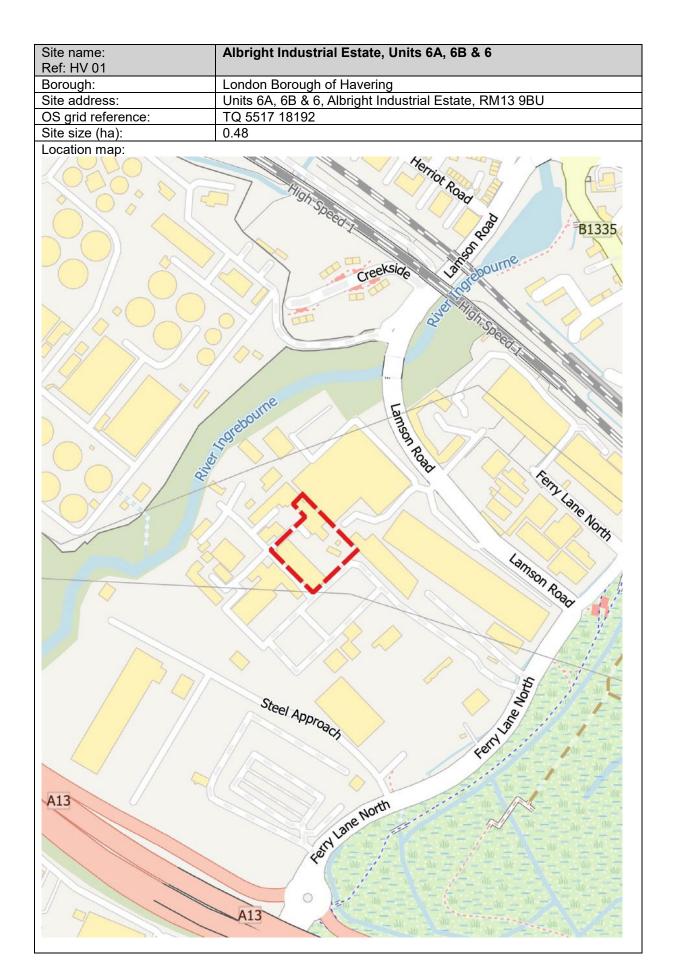

Project: East London Joint Waste Plan Document: Regulation 19 Submission Plan – Appendix 3 Version: Final 12.02.25

| -                          |
|----------------------------|
|                            |
| London Borough of Havering |
| Ferry Lane RM13 9BU        |
| TQ 55161 18197             |
| 0.61                       |
|                            |