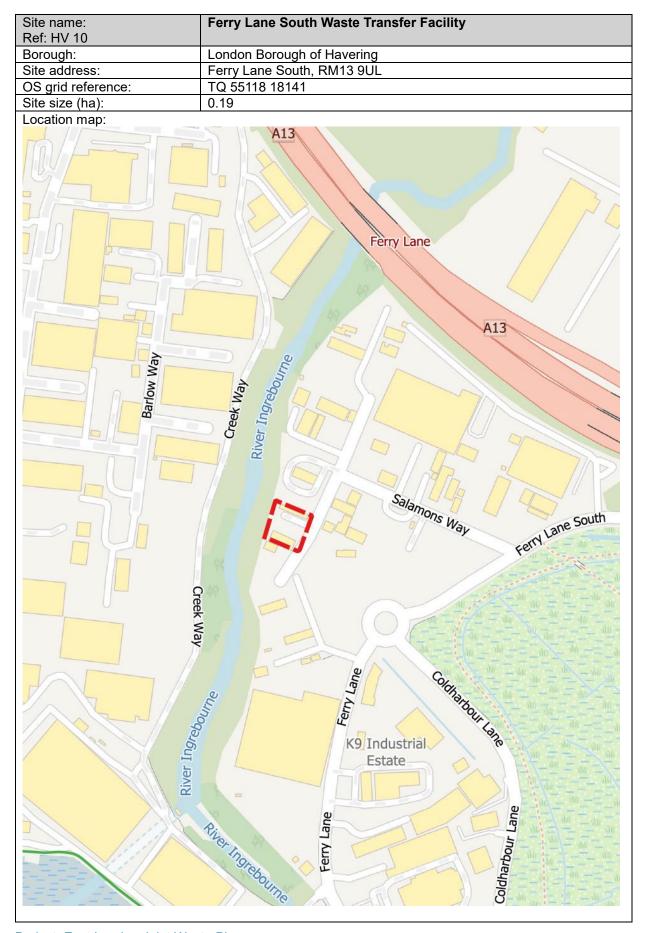

Project: East London Joint Waste Plan Document: Regulation 19 Submission Plan – Appendix 3 Version: Final 12.02.25

| -                          |
|----------------------------|
|                            |
| London Borough of Havering |
| Ferry Lane RM13 9BU        |
| TQ 55161 18197             |
| 0.61                       |
|                            |