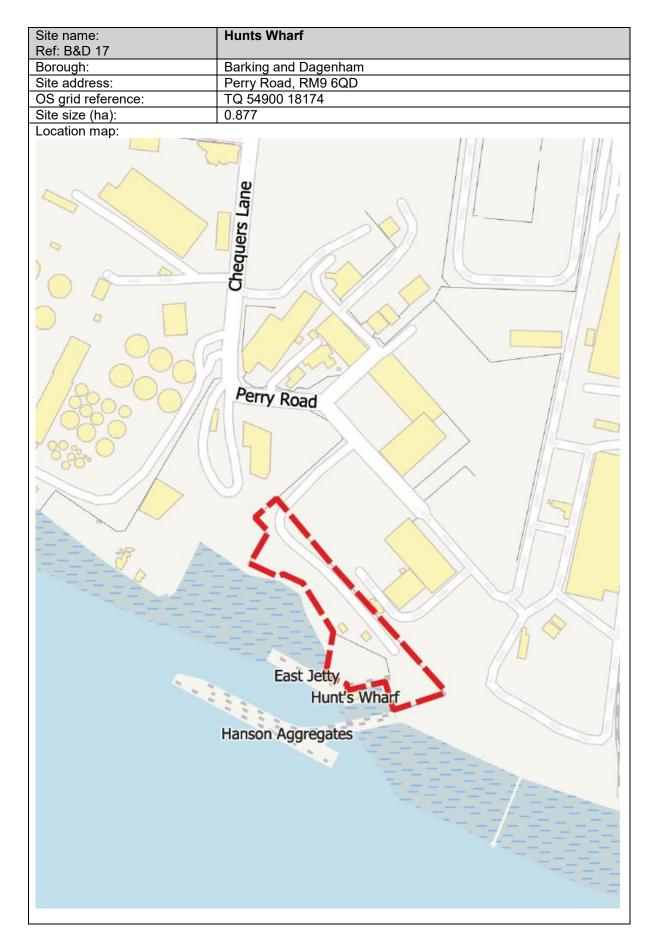

Project: East London Joint Waste Plan Document: Regulation 19 Submission Plan – Appendix 3 Version: Final 12.02.25

| -                          |
|----------------------------|
|                            |
| London Borough of Havering |
| Ferry Lane RM13 9BU        |
| TQ 55161 18197             |
| 0.61                       |
|                            |