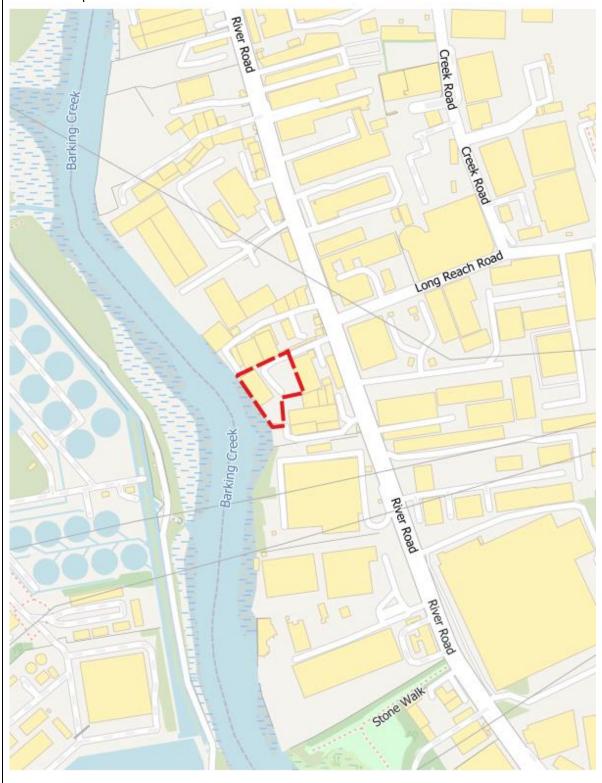

g, Essex, IG11 0DG |
| OS grid reference:        | TQ 45377 82670                             |
| Site size (ha):           | 0.67                                       |











| Site name:<br>Ref: B&D 27 | Barking Transfer Station                              |
|---------------------------|-------------------------------------------------------|
| Borough:                  | Barking and Dagenham                                  |
| Site address:             | New Free Trade Wharf, 40 River Road, Barking IG11 0DW |
| OS grid reference:        | TQ 45499 82289                                        |
| Site size (ha):           | 0.26                                                  |
| I sasting as and          | · · · · · · · · · · · · · · · · · · ·                 |

Location map:

















Project: East London Joint Waste Plan Document: Regulation 19 Submission Plan – Appendix 3 Version: Final 12.02.25







| Site name:         | Kingsbridge Road                    |
|--------------------|-------------------------------------|
| Ref: B&D 22        |                                     |
| Borough:           | Barking and Dagenham                |
| Site address:      | Kingsbridge Road, Barking, IG11 0BD |
| OS grid reference: | TQ 54494 18312                      |
| Site size (ha):    | 0.91                                |
| Leastion many      |                                     |





Project: East London Joint Waste Plan Document: Regulation 19 Submission Plan – Appendix 3 Version: Final 12.02.25











## London Borough of Havering





Project: