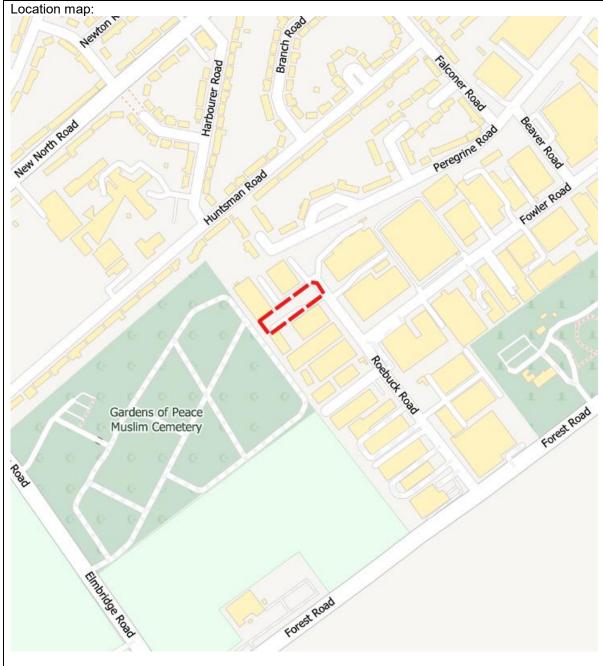

## London Borough of Redbridge

| Site name:<br>Ref.: RB 04 | 45-47, Roebuck Road, Hainault Business Park                  |
|---------------------------|--------------------------------------------------------------|
| Borough:                  | London Borough of Redbridge                                  |
| Site address:             | 45-47 Roebuck Road, Hainault Ind Est, Ilford, Essex, IG6 3TU |
| OS grid reference:        | TQ 46792 91973                                               |
| Site size (ha):           | 0.21                                                         |

Location map:

| Site name:<br>Ref.: RB 07 | Chigwell Road Reuse and Recycling Centre             |
|---------------------------|------------------------------------------------------|
| Borough:                  | London Borough of Redbridge                          |
| Site address:             | Reuse and Recycling Centre, Chigwell Road, Woodford, |
|                           | Essex, IG8 8PP                                       |
| OS grid reference:        | TQ 41550 90810                                       |
| Site size (ha):           | 0.49                                                 |