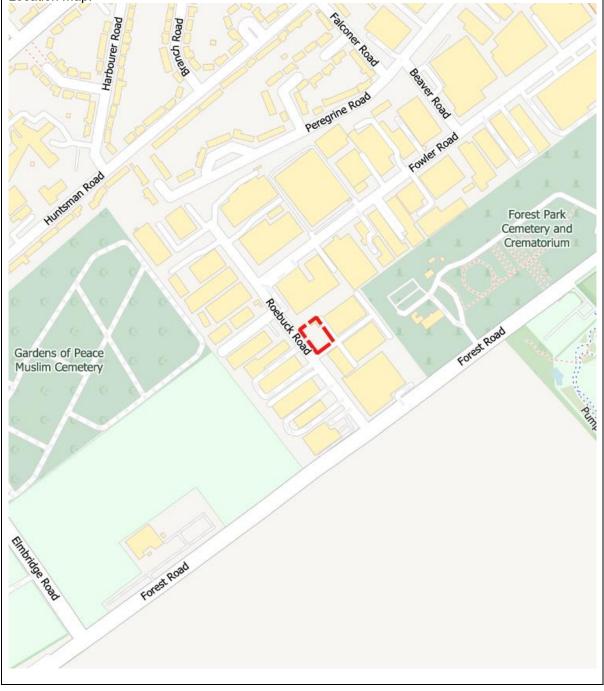

## London Borough of Redbridge

| Site name:<br>Ref.: RB 04 | 45-47, Roebuck Road, Hainault Business Park                  |
|---------------------------|--------------------------------------------------------------|
| Borough:                  | London Borough of Redbridge                                  |
| Site address:             | 45-47 Roebuck Road, Hainault Ind Est, Ilford, Essex, IG6 3TU |
| OS grid reference:        | TQ 46792 91973                                               |
| Site size (ha):           | 0.21                                                         |