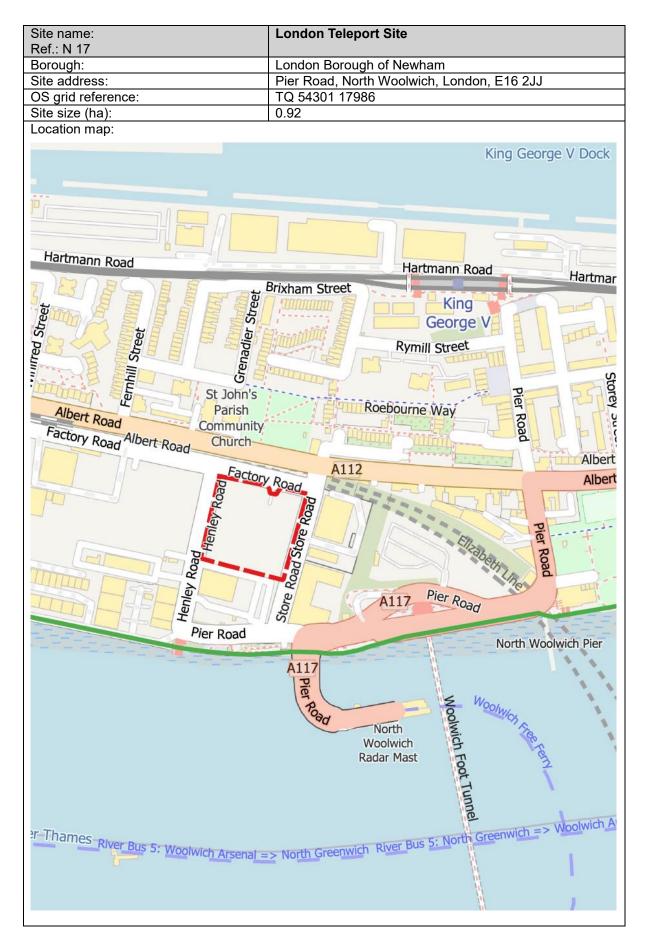

| 0.61                       |
|                            |







## London Borough of Newham



| Site name:<br>Ref.: N 05 | Oasis Park, Stephenson Street                                   |
|--------------------------|-----------------------------------------------------------------|
| Borough:                 | London Borough of Newham                                        |
| Site address:            | Oasis Park, Stephenson Street, Canning Town, London, E16<br>4SA |
| OS grid reference:       | TQ 39132 81838                                                  |
| Site size (ha):          | 0.54                                                            |
| Location man:            |                                                                 |

Location map:

























## London Borough of Redbridge

| Site name:<br>Ref.: RB 04 | 45-47, Roebuck Road, Hainault Business Park                  |
|---------------------------|--------------------------------------------------------------|
| Borough:                  | London Borough of Redbridge                                  |
| Site address:             | 45-47 Roebuck Road, Hainault Ind Est, Ilford, Essex, IG6 3TU |
| OS grid reference:        | TQ 46792 91973                                               |
| Site size (ha):           | 0.21                                                         |

Location map:



| Site name:<br>Ref.: RB 07 | Chigwell Road Reuse and Recycling Centre             |
|---------------------------|------------------------------------------------------|
| Borough: