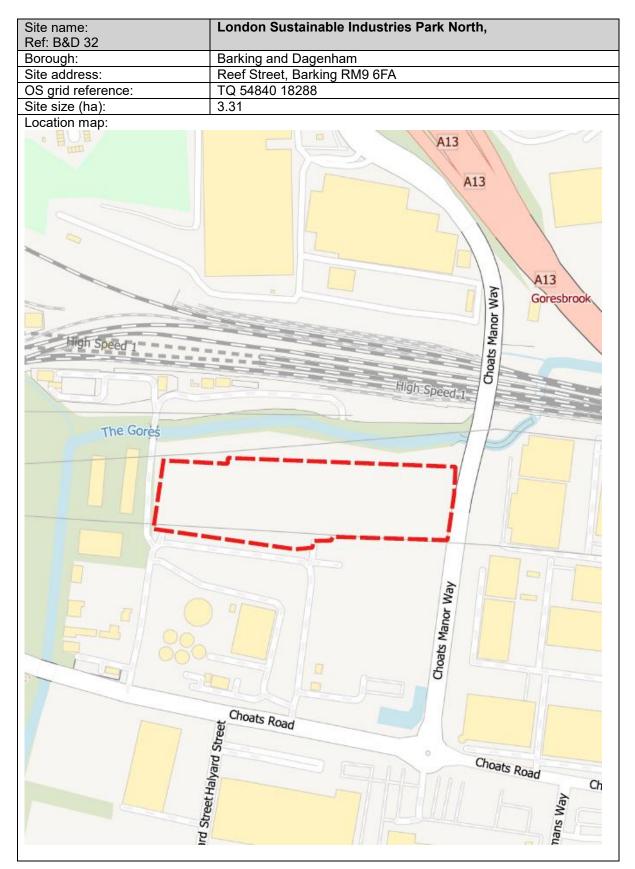

| 0.26                                                  |
| I sasting as and          | · · · · · · · · · · · · · · · · · · ·                 |

Location map:

















Project: East London Joint Waste Plan Document: Regulation 19 Submission Plan – Appendix 3 Version: Final 12.02.25







| Site name:         | Kingsbridge Road                    |
|--------------------|-------------------------------------|
| Ref: B&D 22        |                                     |
| Borough:           | Barking and Dagenham                |
| Site address:      | Kingsbridge Road, Barking, IG11 0BD |
| OS grid reference: | TQ 54494 18312                      |
| Site size (ha):    | 0.91                                |
| Leastion many      |                                     |





Project: East London Joint Waste Plan Document: Regulation 19 Submission Plan – Appendix 3 Version: Final 12.02.25











## London Borough of Havering





Project: East London Joint Waste Plan Document: Regulation 19 Submission Plan – Appendix 3 Version: Final 12.02.25



Project: East London Joint Waste Plan Document: Regulation 19 Submission Plan – Appendix 3 Version: Final 12.02.25



Project: East London Joint Waste Plan Document: Regulation 19 Submission Plan – Appendix 3 Version: Final 12.02.25

















Project: East London Joint Waste Plan Document: Regulation 19 Submission Plan – Appendix 3 Version: Final 12.02.25



Project: East London Joint Waste Plan Document: Regulation 19 Submission Plan – Appendix 3 Version: Final 12.02.25















| -