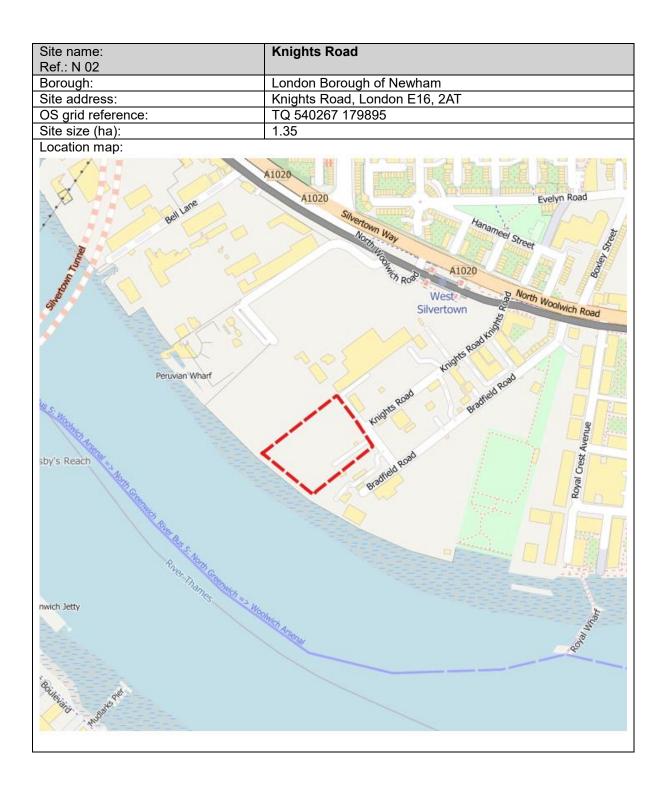

|
| 0.61                       |
|                            |







## London Borough of Newham



| Site name:<br>Ref.: N 05 | Oasis Park, Stephenson Street                                   |
|--------------------------|-----------------------------------------------------------------|
| Borough:                 | London Borough of Newham                                        |
| Site address:            | Oasis Park, Stephenson Street, Canning Town, London, E16<br>4SA |
| OS grid reference:       | TQ 39132 81838                                                  |
| Site size (ha):          | 0.54                                                            |
| Location man:            |                                                                 |

Location map:

























## London Borough of Redbridge

| Site name:<br>Ref.: RB 04 | 45-47, Roebuck Road, Hainault Business Park                  |
|---------------------------|--------------------------------------------------------------|
| Borough:                  | London Borough of Redbridge                                  |
| Site address:             | 45-47 Roebuck Road, Hainault Ind Est, Ilford, Essex, IG6 3TU |
| OS grid reference:        | TQ 46792 91973                                               |
| Site size (ha):           | 0.21                                                         |

Location map:



| Site name:<br>Ref.: RB 07 | Chigwell Road Reuse and Recycling Centre             |
|---------------------------|------------------------------------------------------|
| Borough: