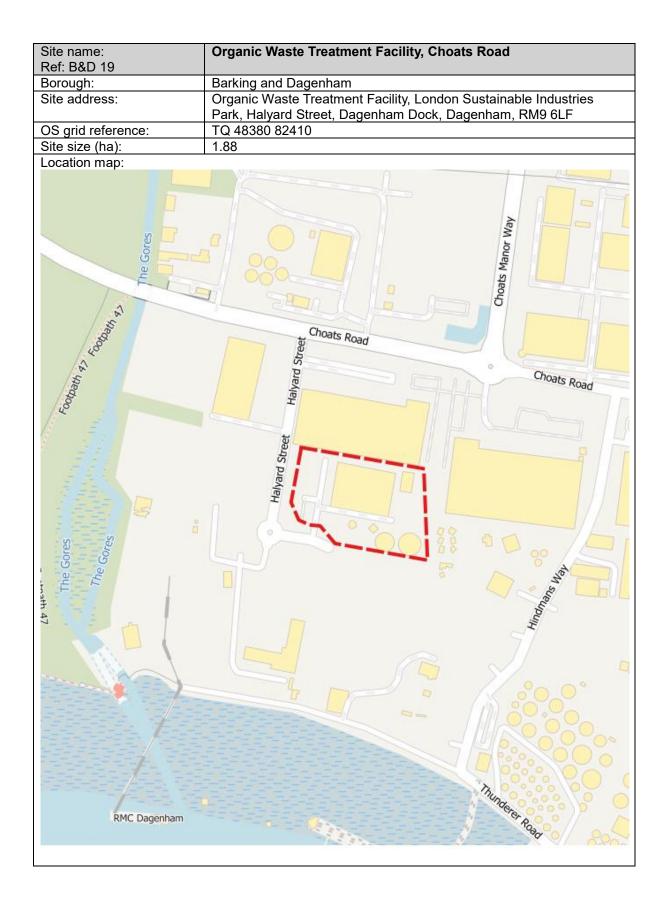

· · · · · · · · ·                 |

Location map:

















Project: East London Joint Waste Plan Document: Regulation 19 Submission Plan – Appendix 3 Version: Final 12.02.25







| Site name:         | Kingsbridge Road                    |
|--------------------|-------------------------------------|
| Ref: B&D 22        |                                     |
| Borough:           | Barking and Dagenham                |
| Site address:      | Kingsbridge Road, Barking, IG11 0BD |
| OS grid reference: | TQ 54494 18312                      |
| Site size (ha):    | 0.91                                |
| Leastion many      |                                     |





Project: East London Joint Waste Plan Document: Regulation 19 Submission Plan – Appendix 3 Version: Final 12.02.25











## London Borough of Havering





Project: East London Joint Waste Plan Document: Regulation 19 Submission Plan – Appendix 3 Version: Final 12.02.25



Project: East London Joint Waste Plan Document: Regulation 19 Submission Plan – Appendix 3 Version: Final 12.02.25



Project: East London Joint Waste Plan Document: Regulation 19 Submission Plan – Appendix 3 Version: Final 12.02.25

















Project: East London Joint Waste Plan Document: Regulation 19 Submission Plan – Appendix 3 Version: Final 12.02.25



Project: East London Joint Waste Plan Document: Regulation 19 Submission Plan – Appendix 3 Version: Final 12.02.25















| -                          |
|----------------------------|
|                            |
| London Borough of Havering |
| Ferry Lane RM