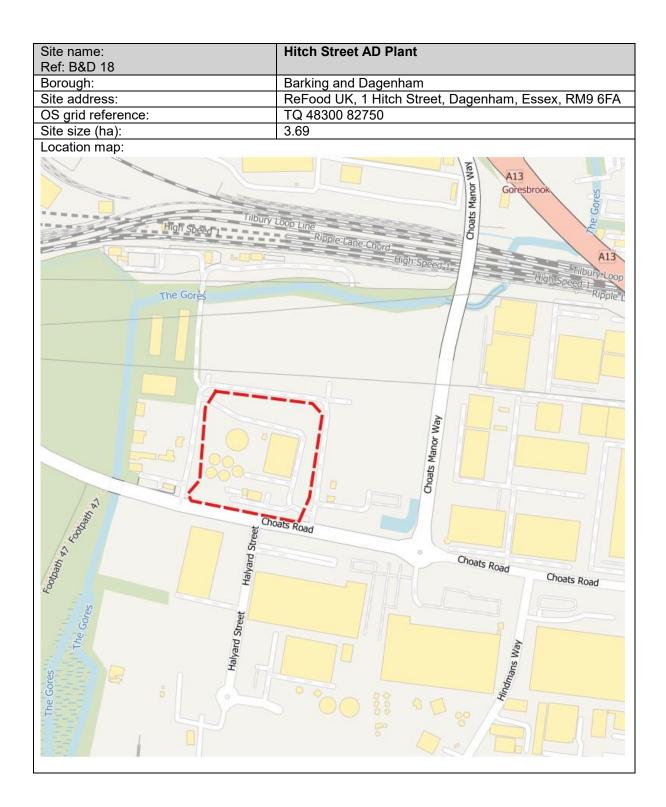

| Site name:<br>Ref: B&D 27 | Barking Transfer Station                              |
|---------------------------|-------------------------------------------------------|
| Borough:                  | Barking and Dagenham                                  |
| Site address:             | New Free Trade Wharf, 40 River Road, Barking IG11 0DW |
| OS grid reference:        | TQ 45499 82289                                        |
| Site size (ha):           | 0.26                                                  |
| I sasting as and          | · · · · · · · · · · · · · · · · · · ·                 |