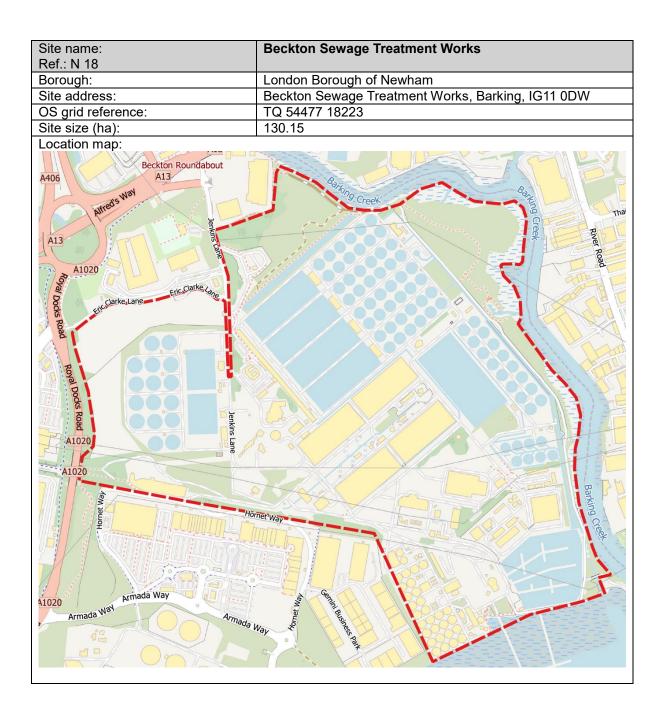

97             |
| 0.61                       |
|                            |







## London Borough of Newham



| Site name:<br>Ref.: N 05 | Oasis Park, Stephenson Street                                   |
|--------------------------|-----------------------------------------------------------------|
| Borough:                 | London Borough of Newham                                        |
| Site address:            | Oasis Park, Stephenson Street, Canning Town, London, E16<br>4SA |
| OS grid reference:       | TQ 39132 81838                                                  |
| Site size (ha):          | 0.54                                                            |
| Location man:            |                                                                 |

Location map:

























## London Borough of Redbridge

| Site name:<br>Ref.: RB 04 | 45-47, Roebuck Road, Hainault Business Park                  |
|---------------------------|--------------------------------------------------------------|
| Borough:                  | London Borough of Redbridge                                  |
| Site address:             | 45-47 Roebuck Road, Hainault Ind Est, Ilford, Essex, IG6 3TU |
| OS grid reference:        | TQ 46792 91973                                               |
| Site size (ha):           | 0.21                                                         |

Location map:



| Site name:<br>Ref.: RB 07 | Chigwell Road Reuse and Recycling Centre             |
|---------------------------|------------------------------------------------------|