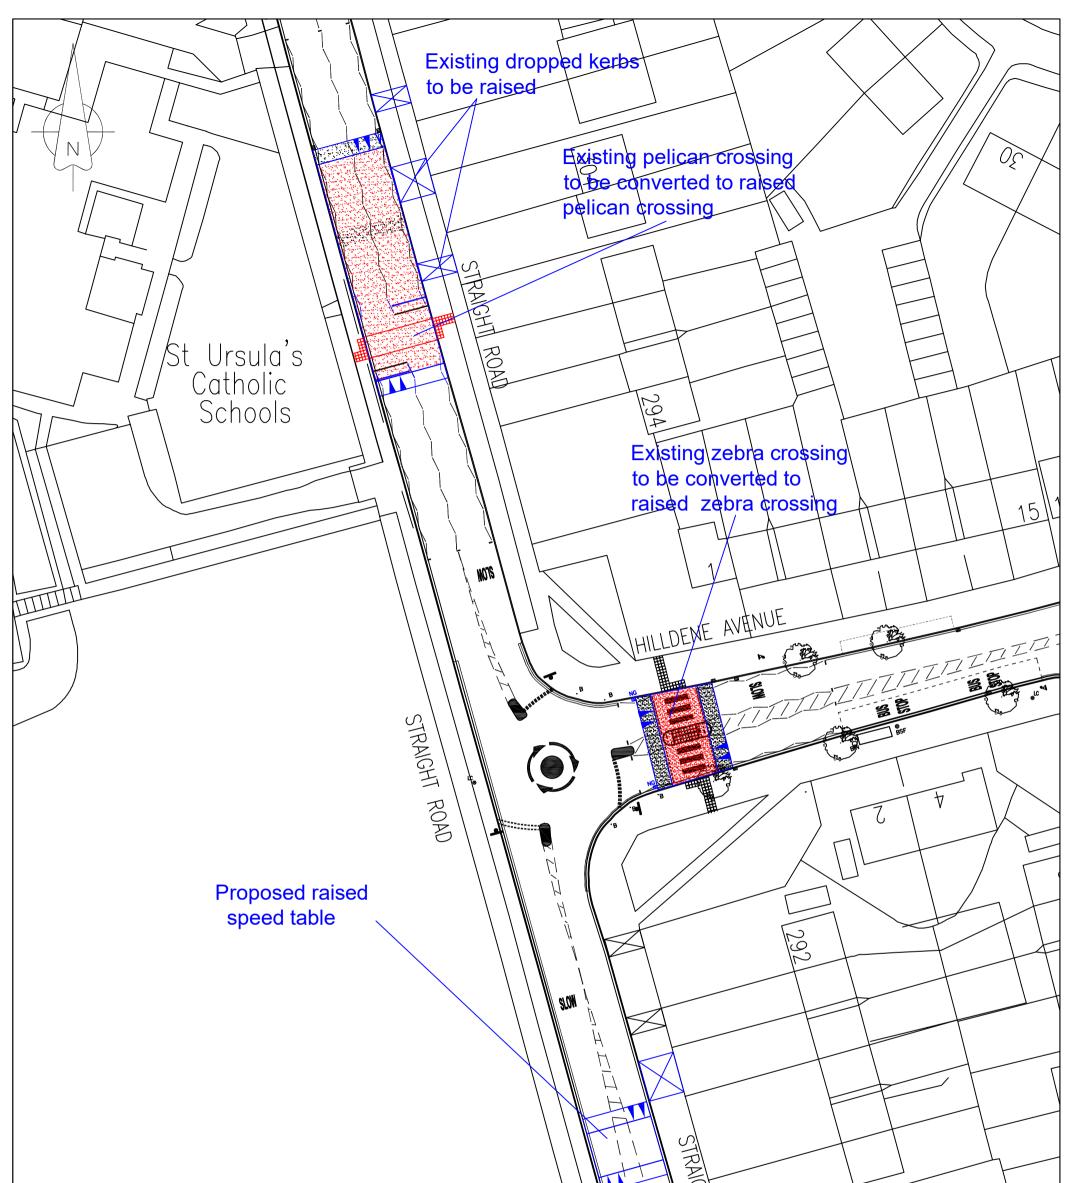

|                                                                                                                                                                                                                                                                                    | Pres Cat                     | Dominic's<br>tholic Churc |            | GHT ROAD    |          |          |           |      |
|------------------------------------------------------------------------------------------------------------------------------------------------------------------------------------------------------------------------------------------------------------------------------------|------------------------------|---------------------------|------------|-------------|----------|----------|-----------|------|
|                                                                                                                                                                                                                                                                                    | JOB TITLE                    | PURPOSE                   | -          |             |          |          |           |      |
|                                                                                                                                                                                                                                                                                    | STRAIGHT ROAD                | DRAWN BY                  | CHECKED BY | APPROVED BY |          |          |           |      |
|                                                                                                                                                                                                                                                                                    | ACCIDENT REDUCTION PROGRAMME | VS                        |            | JOR         |          |          |           |      |
| ©COPYRIGHT<br>This drawing belongs to The London Borough of Havering. Neither the whole ne<br>any part thereof may be reproduced without prior written permission.                                                                                                                 | DRAWING TITLE                | SCALE (AT A3 SIZE)        | DATE       | DRAFT       |          |          |           |      |
|                                                                                                                                                                                                                                                                                    | PROPOSED                     | NTS                       | OCT 24     | ISSUE       |          |          |           |      |
| Based upon Ordnance Survey Mapping with the permission of the Controller of<br>Her Majesty's Stationery Office © Crown copyright. Unauthorised reproduction<br>infringes Crown copyright and may lead to prosecution or civil proceedings.<br>London Borough of Hovering 100024327 | ROAD SAFETY IMPROVEMENT      | ACAD REF:                 | DRAWING No |             | REVISION |          |           |      |
| London Borough of Havering 100024327                                                                                                                                                                                                                                               |                              | Sheet Size: A3 (420x297)  | QXUU2/1    |             | -        | REVISION | AMENDMENT | DATE |