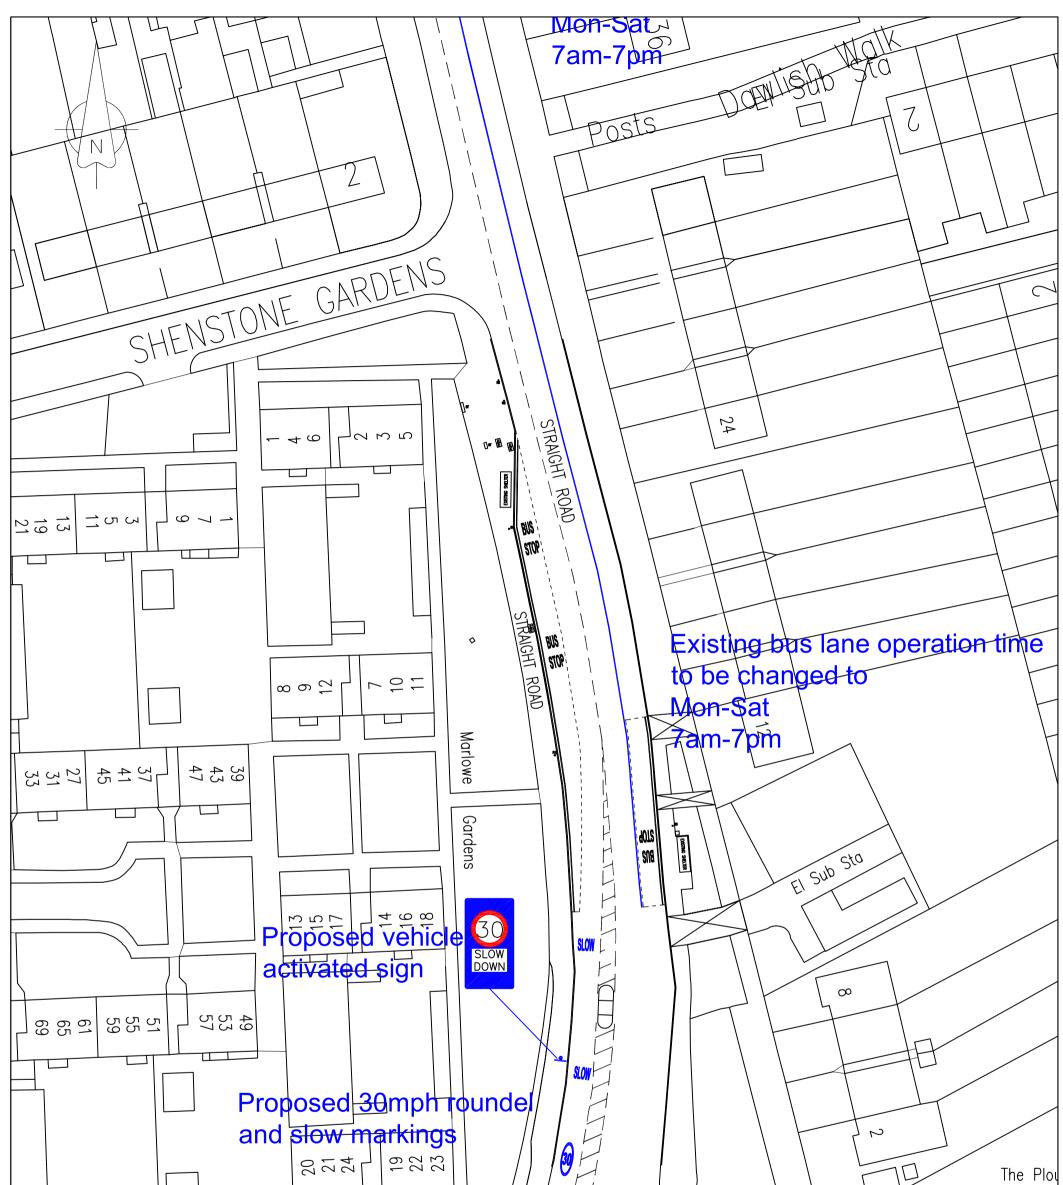

| Gallows<br>(site of)                                                                                                                                                                                                                                                             |                              | Sow                                   |                      |             |            |         |           | (PH) |
|----------------------------------------------------------------------------------------------------------------------------------------------------------------------------------------------------------------------------------------------------------------------------------|------------------------------|---------------------------------------|----------------------|-------------|------------|---------|-----------|------|
| j.                                                                                                                                                                                                                                                                               | IOB TITLE                    | PURPOSE                               | -                    | <u> </u>    |            |         | · ·       |      |
|                                                                                                                                                                                                                                                                                  | STRAIGHT ROAD                | DRAWN BY                              |                      | APPROVED BY |            |         |           |      |
|                                                                                                                                                                                                                                                                                  | ACCIDENT REDUCTION PROGRAMME | VS                                    |                      | JOR         |            |         |           |      |
| ©COPYRIGHT<br>This drawing belongs to The London Borough of Havering. Neither the whole nor<br>any part thereof may be reproduced without prior written permission.                                                                                                              | DRAWING TITLE                | SCALE (AT A3 SIZE)                    | date<br>OCT 24       | DRAFT       |            |         |           |      |
|                                                                                                                                                                                                                                                                                  |                              | NTS<br>acad ref:                      |                      |             |            |         |           |      |
| Based upon Ordnance Survey Mapping with the permission of the Controller of<br>Her Majesty's Stationery Office © Cram copyright. Unauthorised reproduction<br>infringes come copyright and may lead to prosecution or civil proceedings.<br>London Borough of Havering 100024327 |                              | ACAD REF:<br>Sheet Size: A3 (420x297) | DRAWING №<br>QX002/4 |             | revision R | EVISION | AMENDMENT | DATE |